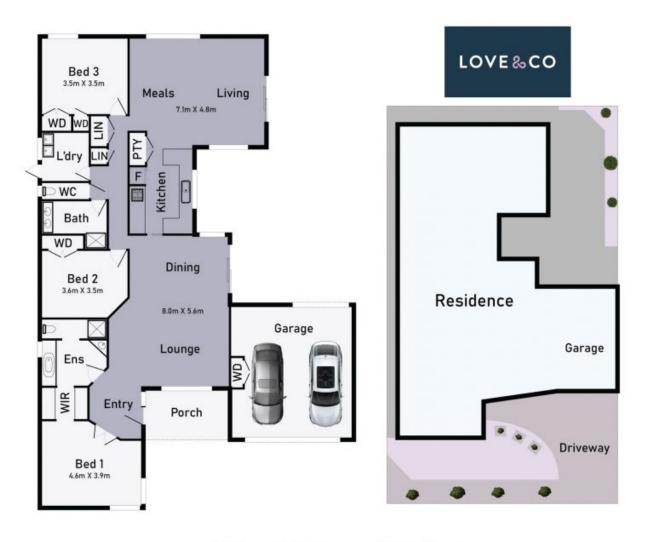

3 spacious bedrooms (Mast:ENS/WIR), 2 bathrooms, double garage and child-friendly front and rear yards create an ideal family sanctuary in a "Blue-Ribbon" court location. Add new carpets, new paint, new window furnishings, a lovely Coonara woodheater, Ducted heating/cooling and much more. With both primary and secondary schools, RMIT, Westfield, The Stables, the South Morang Train Station and Bus Lines within close proximity. Contemporary living at its best ?.You simply must inspect to appreciate ?.

## 9 Randell Court Mill Park

\* Dimensions are approximate and for illustrative purposes only

Mill Park, VIC