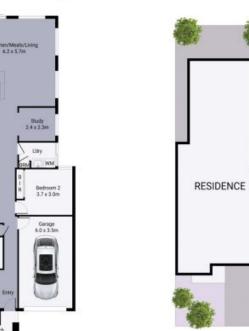

## 31 Klandy Street, Kalkallo

Bedroom 1 3.6 x 3.1m

3.5 x 3.1

l

Porch

THE ABOVE PLAN IS AN ARTIST'S IMPRESSION ONLY. IT INCLUDES ELEMENTS THAT ARE FOR DISPLAY PURPOSES ONLY AND MAY NOT BE TO SCALE. LANDSCAPING SHOWN IS INDICATIVE ONLY. DIMENSIONS ARE APPROXIMATE.