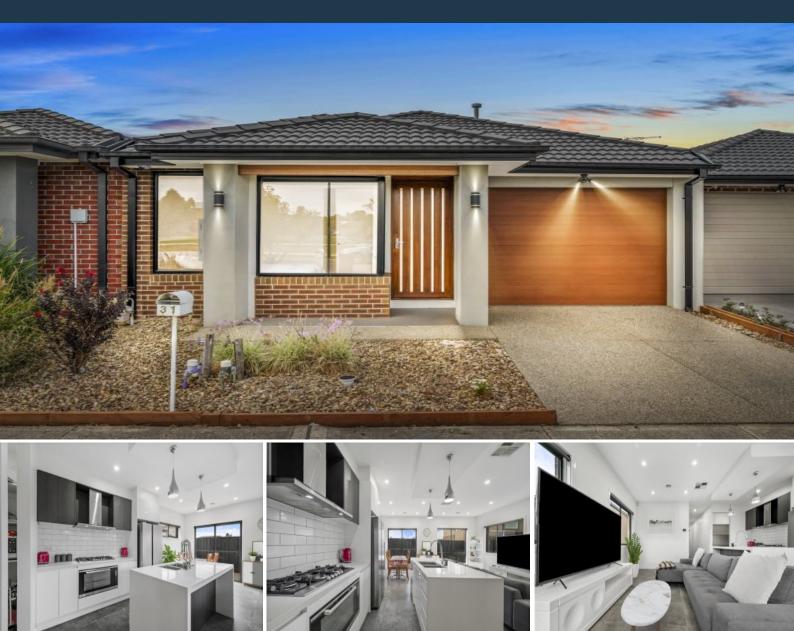

## Comfort, Quality And Luxury

Set Negotiation - Monday 17th April at 6.00pm (Unless Sold Prior)

Presented as new and delivering comfort, quality and luxury, this contemporary home is defined by a premium design, spacious dimensions and a seamless flow between indoors and out!

Set on an allotment focused on enjoying, not maintaining; it sits opposite acres of parkland and a playground that delivers a vast front yard without any of the stress of upkeep.

Complementing a main bedroom offering occupants the convenience of a walk-in robe and the luxury of a fully tiled ensuite with an oversize shower are two further bedrooms sharing an equally indulgent family bathroom and a very handy and sizeable study.

Price:

\$525,000 - \$550,000

3

2

Jim Kalakias 0402 177 336 jim.k@lovere.com.au