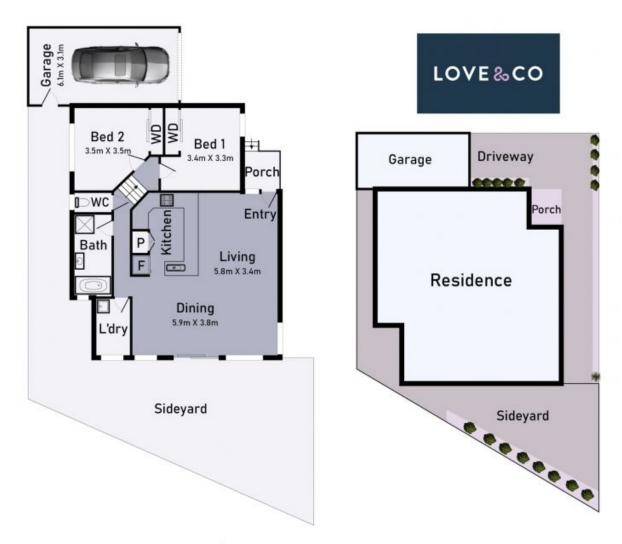

## 3/7 Clement Court Mill Park, VIC

2

1

## Nest or Invest, it's a winner either way ??..

This impressive free standing unit offers a superb low-maintenance lifestyle in a thriving "Mill Park" neighborhood. Sun filled interior spaces greet you including an extra large lounge/meals/family area featuring glorious timber hardwood flooring, a house size kitchen with modern appliances and great bench spaces, 2 extra-large bedrooms with BIR's strategically zoned for peace and quiet and the spacious family bathroom. Add to this, a super private courtyard, a L/UP garage and more. Ducted heating, new Split system cooling/heating, new carpets, new paint and new window furnishings complete this wonderful entry level opportunity for 1st-home buyers or smart buying for investors and downsizers alike. With shops, Pacific Fair S/C, Costco and schools around the corner, this is easy to buy, hard to fault?..

Price:

Sold \$515,000

Unit 3/7 Clement Court Mill Park

\* Dimensions are approximate and for illustrative purposes only