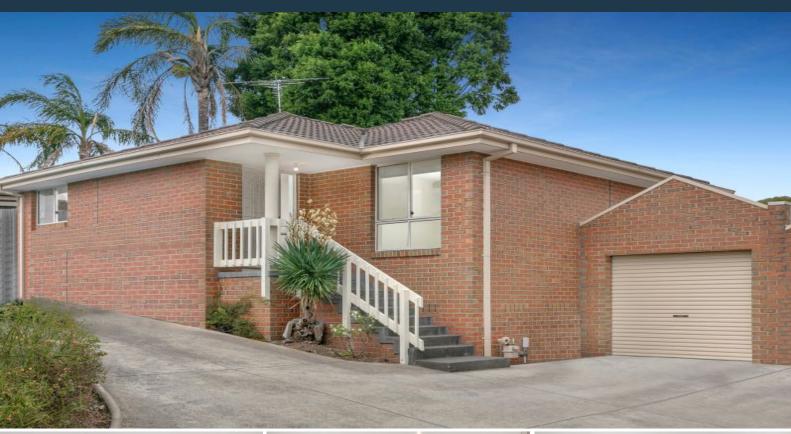

## 3/7 Clement Court Mill Park, VIC

2

1

## Nest or Invest, it's a winner either way ??..

This impressive free standing unit offers a superb low-maintenance lifestyle in a thriving "Mill Park" neighborhood. Sun filled interior spaces greet you including an extra large lounge/meals/family area featuring glorious timber hardwood flooring, a house size kitchen with modern appliances and great bench spaces, 2 extra-large bedrooms with BIR's strategically zoned for peace and quiet and the spacious family bathroom. Add to this, a super private courtyard, a L/UP garage and more. Ducted heating, new Split system cooling/heating, new carpets, new paint and new window furnishings complete this wonderful entry level opportunity for 1st-home buyers or smart buying for investors and downsizers alike. With shops, Pacific Fair S/C, Costco and schools around the corner, this is easy to buy, hard to fault?..

Price:

Sold \$515,000

Unit 3/7 Clement Court Mill Park

\* Dimensions are approximate and for illustrative purposes only