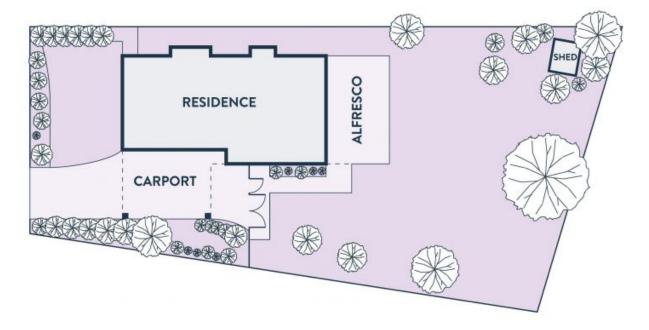

## Perfect First Home, Ultimate Investment

This charming home with a convenient address and large block offers limitless scope for the first home buyer and investor. Commanding a wide frontage, this brick veneer beauty is bright and spacious with three bedrooms, comfortable lounge, kitchen with adjoining meals area and central bathroom with separate toilet. The rear yard offers an abundance of space to nurture your imagination with a large veranda, garden shed, double carport and still plenty of space to spare. This is an unbeatable opportunity to secure a sturdy home on a large land parcel only moments to schools, shops and transport options.