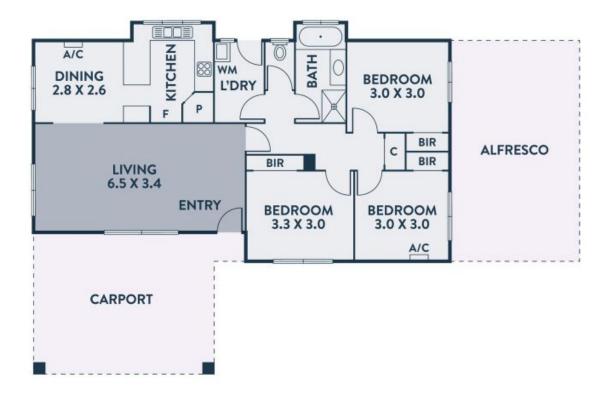

## Perfect First Home, Ultimate Investment

This charming home with a convenient address and large block offers limitless scope for the first home buyer and investor. Commanding a wide frontage, this brick veneer beauty is bright and spacious with three bedrooms, comfortable lounge, kitchen with adjoining meals area and central bathroom with separate toilet. The rear yard offers an abundance of space to nurture your imagination with a large veranda, garden shed, double carport and still plenty of space to spare. This is an unbeatable opportunity to secure a sturdy home on a large land parcel only moments to schools, shops and transport options.