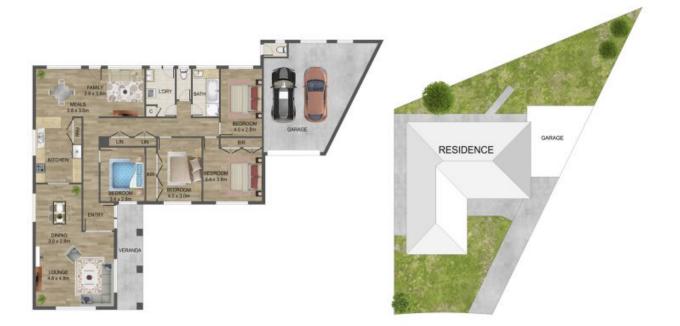

## 30 Tandarra Crescent, Lalor

THE ABOVE PLAN IS AN ARTIST'S IMPRESSION ONLY. IT INCLUDES ELEMENTS THAT ARE FOR DISPLAY PURPOSES ONLY AND MAY NOT BE TO SCALE. LANDSCAPING SHOWN IS INDICATIVE ONLY. DIMENSIONS ARE APPROXIMATE.