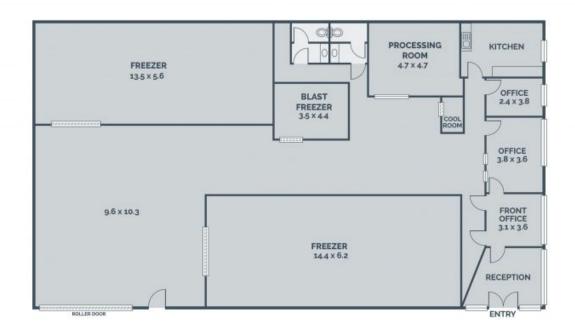

## STREET FRONT WAREHOUSE IN THE HEART OF CAMPBELLFIELD

Discover the perfect location for your business with this exceptional industrial property in the heart of Campbellfield. Boasting a prominent street frontage, this property consists of a high clearance warehouse, good roller door access with three freezers and a processing room.

- Total building area of 490 SQM (approx.)
- High clearance roller door
- Office/Reception
- Easy access to Barry Road and the Hume Freeway
- Industrial Zone 1
- Solar power
- 3 phase power
- Generous onsite parking (8-10 spaces)