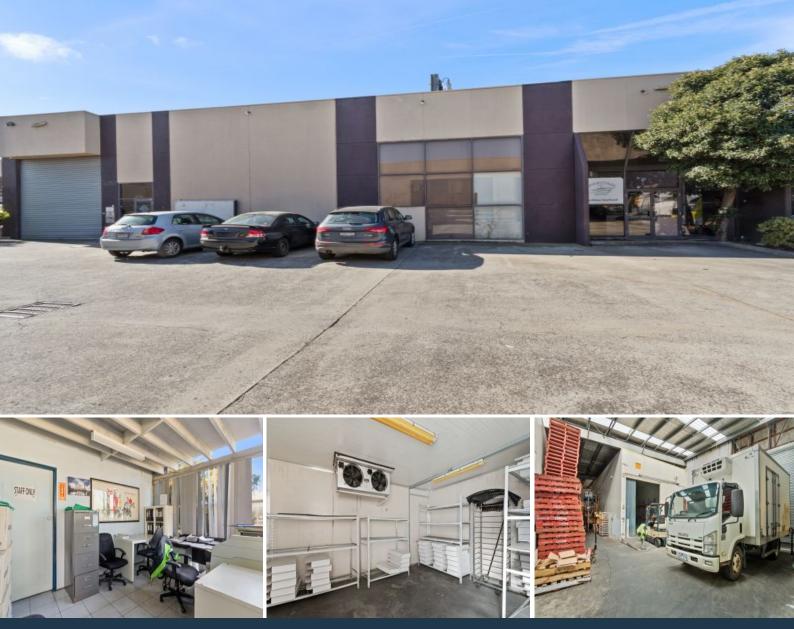

## STREET FRONT WAREHOUSE IN THE HEART OF CAMPBELLFIELD

Discover the perfect location for your business with this exceptional industrial property in the heart of Campbellfield. Boasting a prominent street frontage, this property consists of a high clearance warehouse, good roller door access with three freezers and a processing room.

- Total building area of 490 SQM (approx.)
- High clearance roller door
- Office/Reception
- Easy access to Barry Road and the Hume Freeway
- Industrial Zone 1
- Solar power
- 3 phase power
- Generous onsite parking (8-10 spaces)