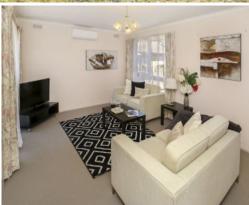

## Comprising;

- -Three good size bedrooms
- -Master bedroom with ensuite and walk in robe
- -Formal lounge
- -Kitchen with adjoining meals/living area
- -Gas heater
- -Split system air conditioner
- -Carpet throughout
- -Good size rear yard
- -Single garage