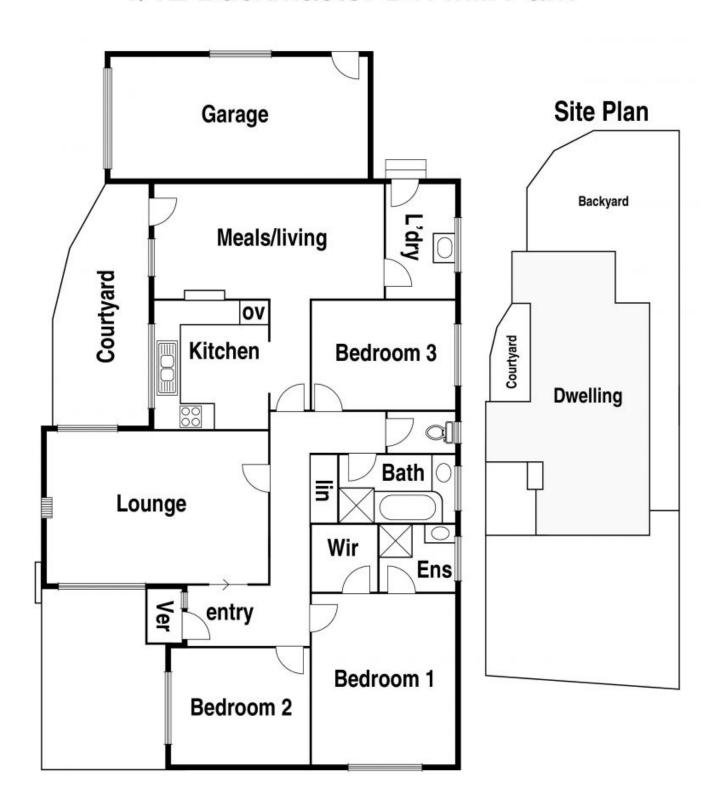

## Comprising;

- -Three good size bedrooms
- -Master bedroom with ensuite and walk in robe
- -Formal lounge
- -Kitchen with adjoining meals/living area
- -Gas heater
- -Split system air conditioner
- -Carpet throughout
- -Good size rear yard
- -Single garage