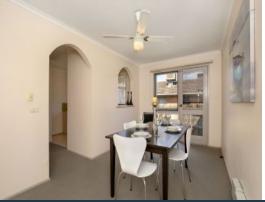

## Comprising;

- -Three good size bedrooms
- -Master bedroom with ensuite and walk in robe
- -Formal lounge
- -Kitchen with adjoining meals/living area
- -Gas heater
- -Split system air conditioner
- -Carpet throughout
- -Good size rear yard
- -Single garage