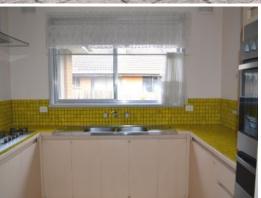

## Comprising;

- -Three good size bedrooms
- -Master bedroom with ensuite and walk in robe
- -Formal lounge
- -Kitchen with adjoining meals/living area
- -Gas heater
- -Split system air conditioner
- -Carpet throughout
- -Good size rear yard
- -Single garage