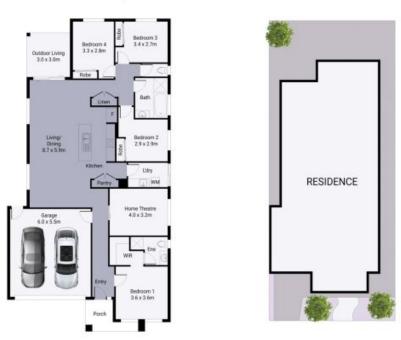

## 3 Mantle Street, Wollert

THE ABOVE PLAN IS AN ARTIST'S IMPRESSION ONLY, IT INCLUDES ELEMENTS THAT ARE FOR DISPLAY PURPOSES ONLY AND MAY NOT BE TO SCALE. LANDSCAPING SHOWN IS INDICATIVE ONLY. DIMENSIONS ARE APPROXIMATE.