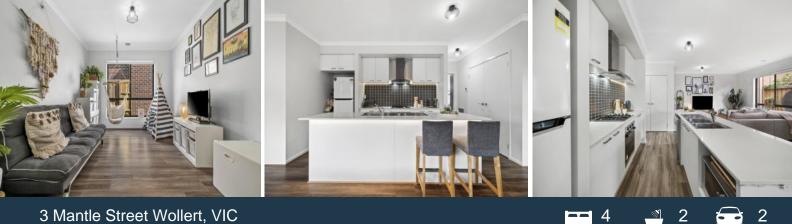

Presenting sophisticated yet easy-to-live-with spaces, the interior offers a versatile home theatre room (ready to work as a teen retreat/rumpus during the day) complemented by an expansive open plan living-meals.

Finished in good-looking, hard-wearing engineered timber floors, it integrates a kitchen where stone tops, plenty of storage options, and stainless-steel appliances create a haven for the chef and a gathering point for the family!