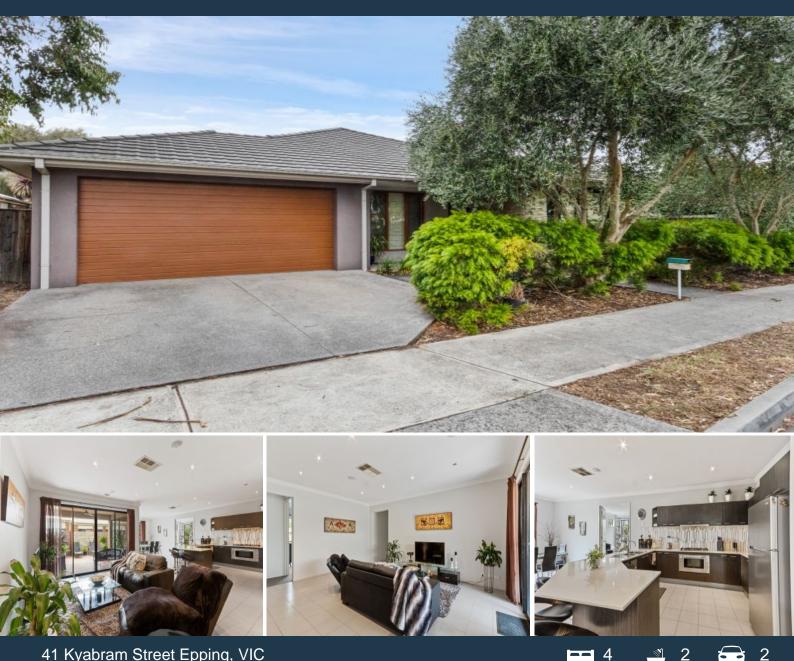

## 41 Kyabram Street Epping, VIC

## Spacious, Stylish And Perfectly Positioned!

\*\* Set Negotiation - Offers close Wednesday, 5th April at 6:30pm \*\*

Presenting a highly sought-after lifestyle in a location that has you opposite the open spaces of Baltic Park and playground with the primary school and the cafes, supermarket and eateries of Epping North Shopping centre at the end of the street, this instantly appealing home caters effortlessly to family life. Well-appointed, generously proportioned, light-filled interiors introduce a lounge, rumpus/media room and an open plan living that wraps around a kitchen with an incredible array of storage options and acres of stone bench tops, creating a sanctuary for the chef. Sliding doors extend the living to a decked alfresco area where you can relax and entertain against a garden backdrop.

\* Four bedrooms (all with robes, walk-in to main)

\* Designer detailed tiling and stone finishes to ensuite, bathroom and kitchen

Price:

SOLD

Shane Yaman 0417 557 972 shane.y@lovere.com.au

2

Δ

Javit Denizhan 0422 055 928 javit.d@lovere.com.au