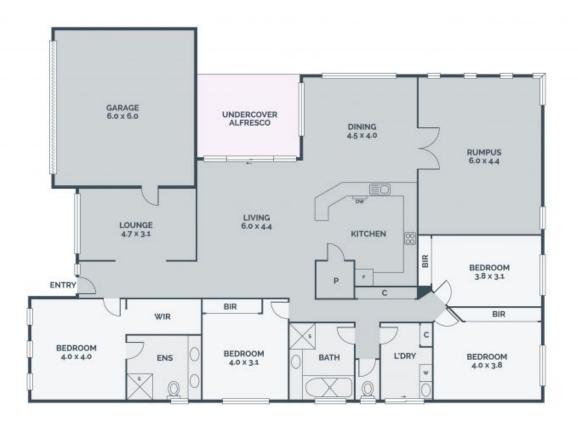

## Spacious, Stylish And Perfectly Positioned!

\*\* Set Negotiation - Offers close Wednesday, 5th April at 6:30pm \*\*

Presenting a highly sought-after lifestyle in a location that has you opposite the open spaces of Baltic Park and playground with the primary school and the cafes, supermarket and eateries of Epping North Shopping centre at the end of the street, this instantly appealing home caters effortlessly to family life. Well-appointed, generously proportioned, light-filled interiors introduce a lounge, rumpus/media room and an open plan living that wraps around a kitchen with an incredible array of storage options and acres of stone bench tops, creating a sanctuary for the chef. Sliding doors extend the living to a decked alfresco area where you can relax and entertain against a garden backdrop.

\* Four bedrooms (all with robes, walk-in to main)

\* Designer detailed tiling and stone finishes to ensuite, bathroom and kitchen

Price:

SOLD

Shane Yaman 0417 557 972 shane.y@lovere.com.au

2

Δ

Javit Denizhan 0422 055 928 javit.d@lovere.com.au