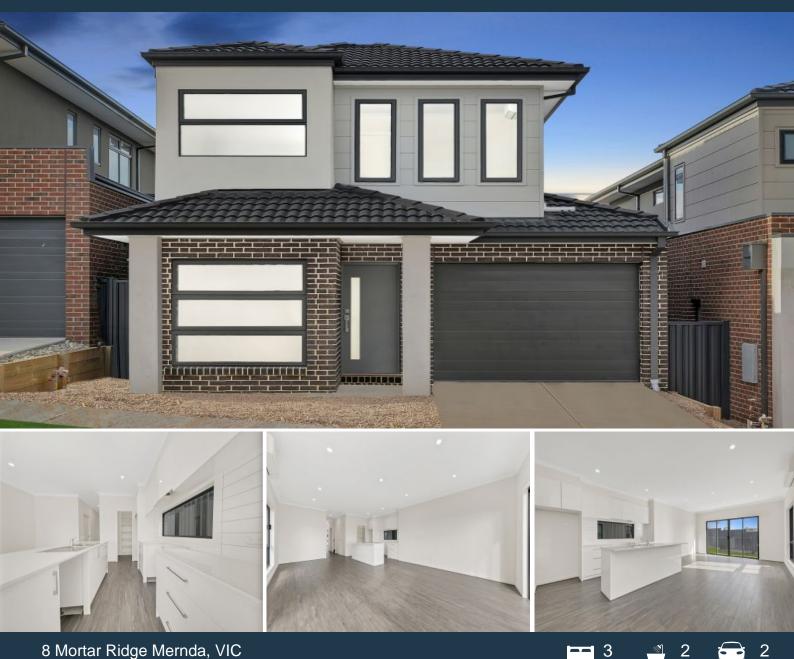

## 8 Mortar Ridge Mernda, VIC

## HOUSE & LAND (turn key)

Almost complete and ready for immediate occupation is this wonderful home comprising 3 good size bedrooms with ensuite and WIR to master, additional study room, open plan kitchen meals and family room, single lock-up garage on remote, full boundary fencing, paving & landscaping.

Comforts include 4 head split system air conditioning & heating, laminated timber floors downstairs and carpet upstairs, white gloss kitchen with caesarstone bench top, 9 foot high ceilings, downlights through-out and delightful views towards the Kinglake Ranges.