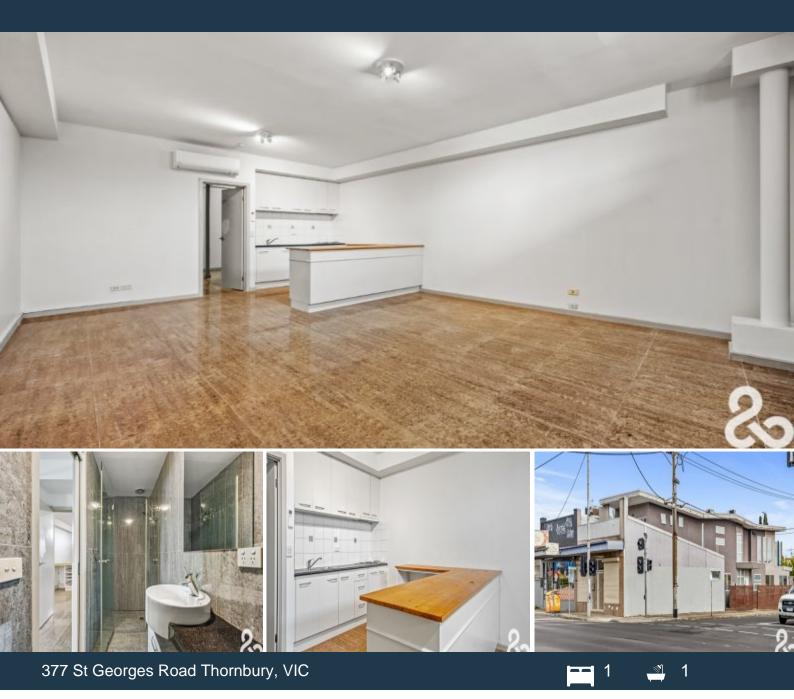

## A Unique Abode!

Set in a prime location opposite the Tram stop, restaurants and many more amenities. This commercial property has been transformed into a unique large one bedroom unit, comprising of large open living space with adjacent kitchen with electric stove and ample cupboard, storage and bench space, good-sized bedroom with storage cupboard and modern ensuite-style bathroom with shower and toilet. In addition, this property features split system heat and cooling, front and rear access, roller shutters on front windows ensuring security and blocking nearby traffic noise. With all amenities available at your fingertips including launderettes, CBD transport, eateries and High Street just a stone throw away you wont even need to own a car!