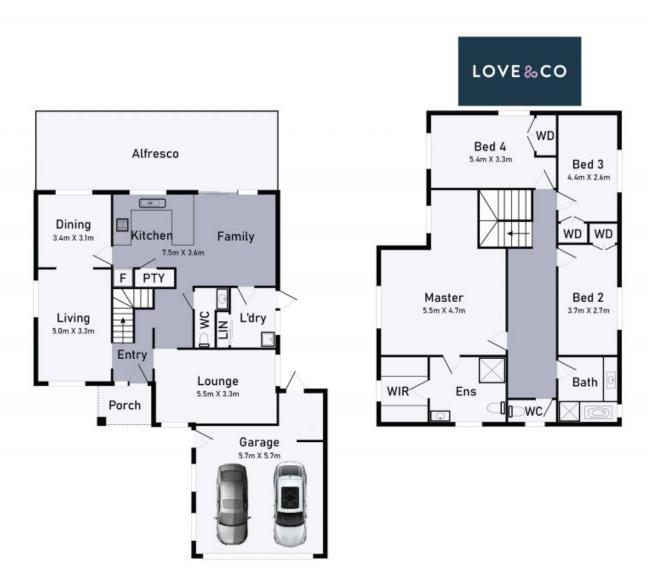

Right on the fringe of "Blue-Ribbon" Mill Park Heights, this spacious home features a formal lounge, sep dining area, 2nd family/rumpus area and a timber kitchen with meals area. Upstairs comprises 4 extra-large Bedrooms (Mast:ENS/WIR), a retreat area and more . Add to all this, ducted heating/evaporative cooling, 2 bathrooms, 3 toilets, oversize double garage with new door, timber decked entertainment area and more?

## 2 Shearer Ct Mill Park

\* Dimensions are approximate and for illustrative purposes only