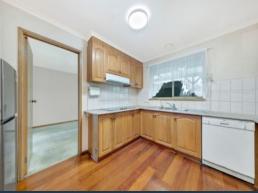

Right on the fringe of "Blue-Ribbon" Mill Park Heights, this spacious home features a formal lounge, sep dining area, 2nd family/rumpus area and a timber kitchen with meals area. Upstairs comprises 4 extra-large Bedrooms (Mast:ENS/WIR), a retreat area and more . Add to all this, ducted heating/evaporative cooling, 2 bathrooms, 3 toilets, oversize double garage with new door, timber decked entertainment area and more?