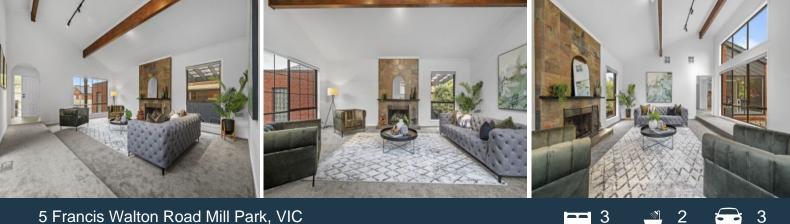

## 5 Francis Walton Road Mill Park, VIC

This aesthetically pleasing brick veneer family home has been wonderfully transformed into a stylish, sophisticated home incorporating a clever blend of natural, exposed timbers with sleek modern finishes, soaring cathedral ceilings, enhanced by full length windows, that accentuate a sense of space, openness and calm creating a brilliant connection to the outdoors.

**5 Francis Walton Road** 

Mill Park, VIC

Đ,