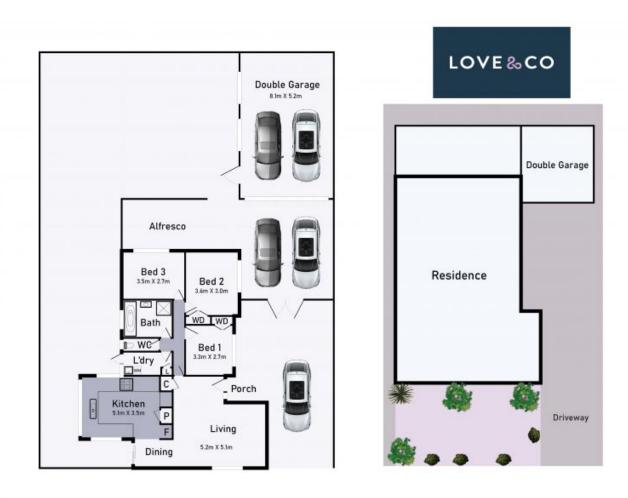

## 56 Meadow Glen Drive, Epping

\* Dimensions are approximate and for illustrative purposes only

56 Meadow Glen Drive

Epping, VIC