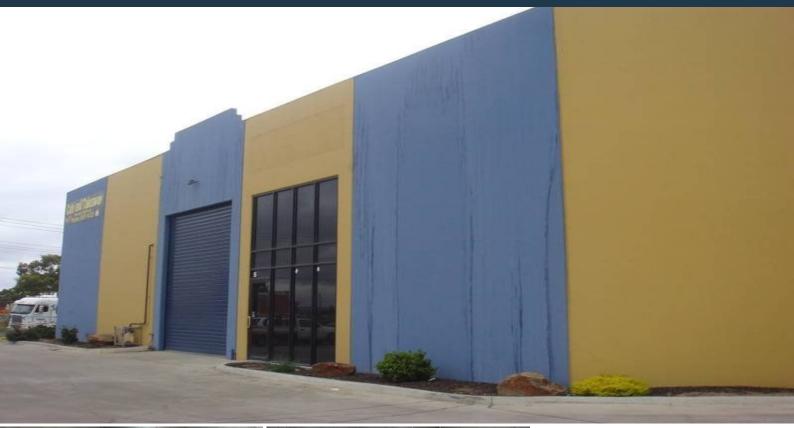

## BUSINESS READY: AFFORDABLE & GREAT LOCATION

Located towards the front of securely gated multi unit complex is this Functional 274 sqm office /warehouse with Mezzanine. Offering good exposure to Cooper Street and easy access to Hume Highway and Metropolitan Ring Road.

AVAILABLE END OF MARCH , and READY TO GO

Features: \*CURRENT USE AS CABINET MAKER \*Warehouse Area :214 sqm approx.

- \*Mezzanine: 60sqm.approx
- \*Total area: 274 sqm approx.
- \* 3 Phase Power
- \* Container Height Electric Roller Door
- \* Zoned Industrial 1