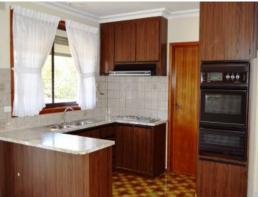

## Comprising:

- Three bedrooms
- Master bedroom with ensuite
- Built in robes to remaining bedrooms
- Plush carpet throughout
- Ducted heating
- Split system cooling
- Second outdoor kitchen
- Roller shutters all around
- Outdoor toilet