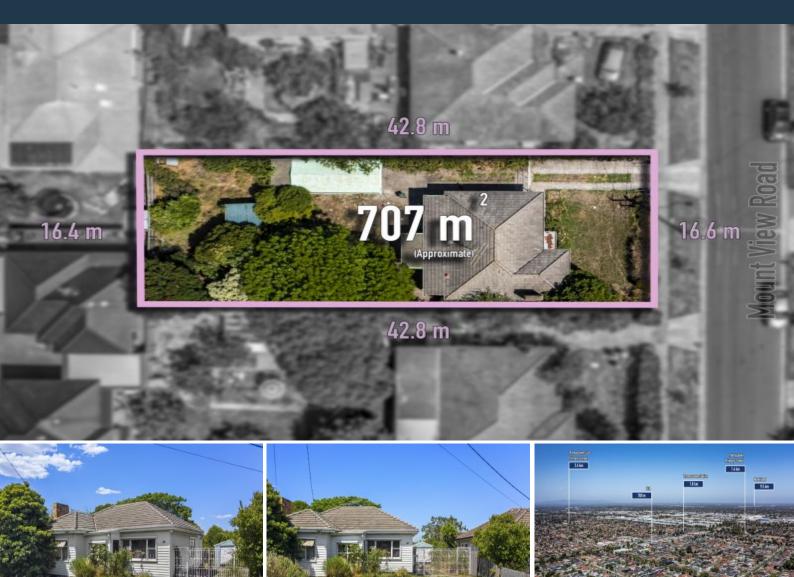

## APPROVED PLANS AND PERMIT

Here is an outstanding opportunity for builders, developers and investors looking for a solid investment with this impressive project situated in a prime real estate locale. Walking distance to Thomastown train station, High Street and Station Street strip shopping, WOOLWORTHS Supermarket, local schools, recreational sporting facilities, parklands and easy access to major road arterials, including the M80 Ring Road Network. On offer is a huge parcel of rectangular land approx 707m2 with plans and permits for 3 boutique townhouses.