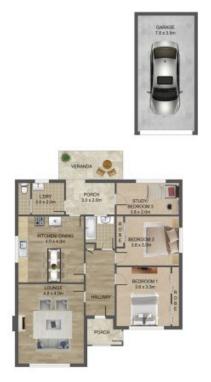

Unit 1. Open plan living design, 3 bedroom townhouse, study/ retreat, full ensuite plus garage

Unit 2. Open plan living design, 2 bedroom townhouse, study/retreat, plus garage

Unit 3. Open plan living design, 3 bedroom townhouse, study/retreat, full ensuite plus garage

## 62 Mount View Road, Thomastown

THE ABOVE PLAN IS AN ARTIST'S IMPRESSION ONLY. IT INCLUDES ELEMENTS THAT ARE FOR DISPLAY PURPOSES ONLY AND MAY NOT BE TO SCALE. LANDSCAPING SHOWN IS INDICATIVE ONLY. DIMENSIONS ARE APPROXIMATE.