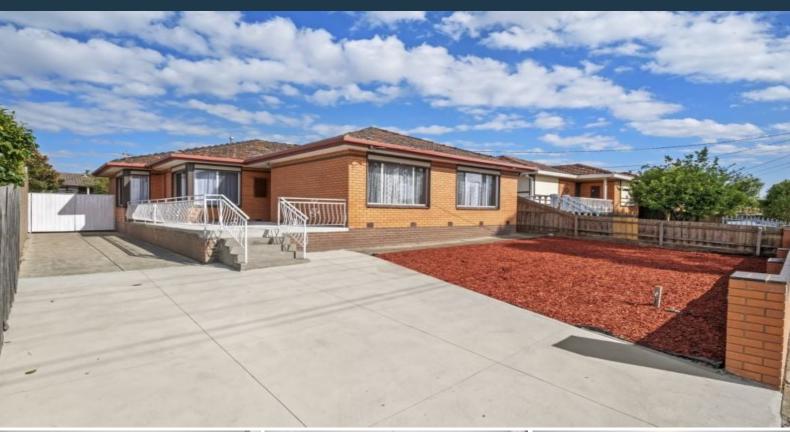

## 93 Gardenia Road Thomastown, VIC

. \\_\_

## Vibrant Location

This triple brick veneer home comprises three generous bedrooms, a formal lounge, a separate dining room, a kitchen meals area, a main bathroom and laundry.

Additional Features:
Split system cooling/heating
Undercover entertainment area
Roller shutters
Ample off-street parking
Floorboards main areas/carpet in bedrooms