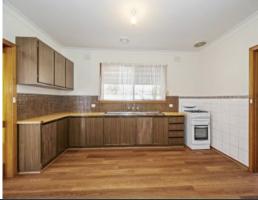

## Vibrant Location

This triple brick veneer home comprises three generous bedrooms, a formal lounge, a separate dining room, a kitchen meals area, a main bathroom and laundry.

Additional Features:
Split system cooling/heating
Undercover entertainment area
Roller shutters
Ample off-street parking
Floorboards main areas/carpet in bedrooms