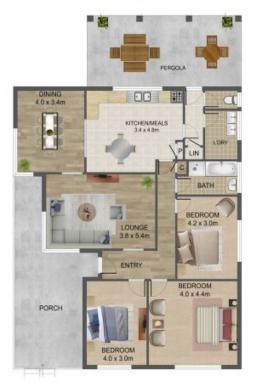

## Vibrant Location

This triple brick veneer home comprises three generous bedrooms, a formal lounge, a separate dining room, a kitchen meals area, a main bathroom and laundry.

Additional Features:
Split system cooling/heating
Undercover entertainment area
Roller shutters
Ample off-street parking
Floorboards main areas/carpet in bedrooms

## 93 Gardenia Road, Thomastown

THE ABOVE PLAN IS AN ARTIST'S IMPRESSION ONLY, IT INCLUDES ELEMENTS THAT ARE FOR DISPLAY PURPOSES ONLY AND MAY NOT BE TO SCALE. LANDSCAPING SHOWN IS INDICATIVE ONLY. DIMENSIONS ARE APPROXIMATE.