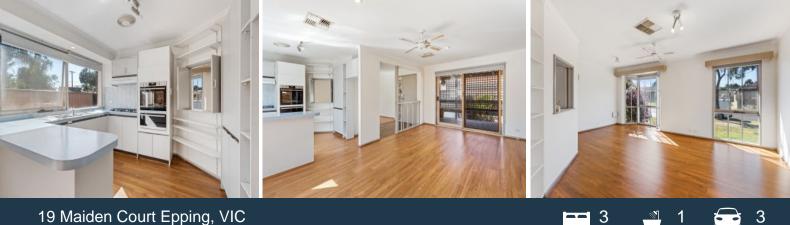

## 19 Maiden Court Epping, VIC

Comprising:

- Three bedrooms
- Built-in robes
- Ducted heating
- Evaporative cooling
- Freshly painted
- Brand new floorboards throughout
- Brand new blinds

- Kitchen with brand-new stainless-steel appliances and welcoming breakfast bench