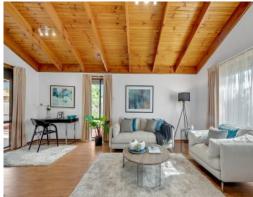

Inside, flawless presentation enhances generous proportions including with a large living area with study nook flowing to an abundant meals/dining zone which adjoins the kitchen? which has been revitalised with stone benches/splashback and brand new appliances.