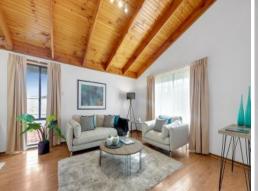

Inside, flawless presentation enhances generous proportions including with a large living area with study nook flowing to an abundant meals/dining zone which adjoins the kitchen? which has been revitalised with stone benches/splashback and brand new appliances.