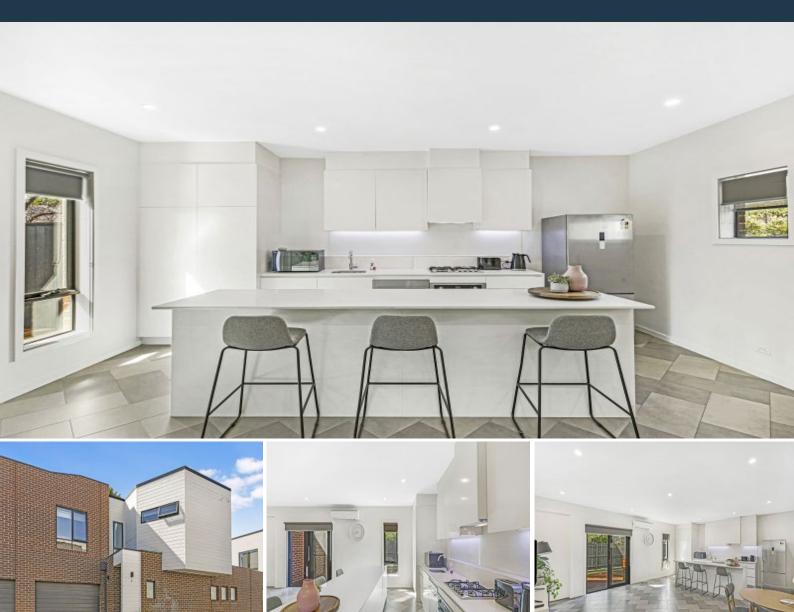

## Two-bedroom Townhouse!

Situated close to public transport, Marymede Station, Westfield Shopping Centre and parklands, this two bedroom, double-story townhouse is set to meet all of your expectations. As you walk through the front door into the light-filled open plan living, dining and kitchen, you are met with tiled herringbone patterned floors, split system heating and cooling for comfort all year round, huge island bench, gas stove, dishwasher and ample storage. The living/dining area overlooks a low maintenance backyard with decked area and fairy lights perfect for entertaining. The first floor comprises two bedrooms both with wall-to-wall carpet and built in robes, master bedroom with split system heating and cooling and a good sized, full ensuite. The second bathroom has the added luxury of a separate bathtub. Additional features include high ceilings, separate laundry and a remote-controlled garage for one vehicle with internal access to the property.