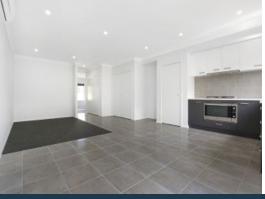

Comprising:

- Three bedrooms
- Master bedroom with full ensuite & walk-in robe with in-built study nook
- Remaining bedrooms with built-in robes
- Reverse cycle split systems x2 (master bedroom & meals/living)
- Carpets & tiles throughout
- Adjoining meals/living area
- Kitchen complete with 900mm stainless steel appliances (gas stove, electric oven)
- Dishwasher