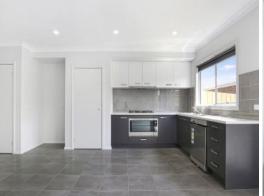

Comprising:

- Three bedrooms
- Master bedroom with full ensuite & walk-in robe with in-built study nook
- Remaining bedrooms with built-in robes
- Reverse cycle split systems x2 (master bedroom & meals/living)
- Carpets & tiles throughout
- Adjoining meals/living area
- Kitchen complete with 900mm stainless steel appliances (gas stove, electric oven)
- Dishwasher