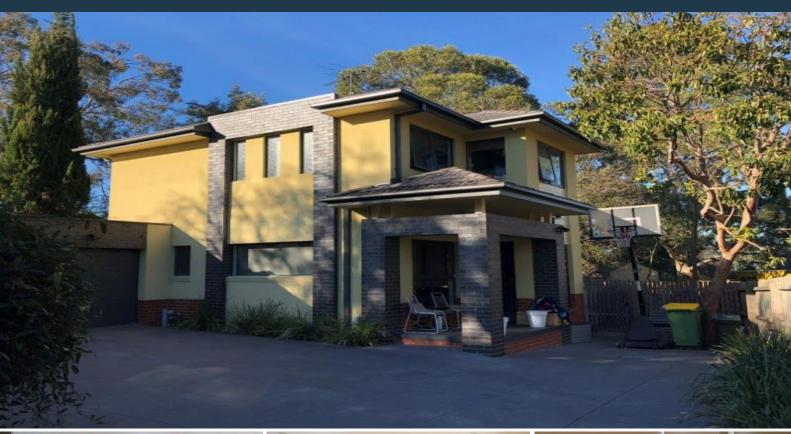

## 2/45 Douglas Street Rosanna, VIC

\$600 per week

## \*\*Modern & Low Maintenance Living\*\*

This three bedroom townhouse home is in a fabulous location. Comprising of open plan living room leading to modern kitchen with gas cooktop, electric oven, dishwasher, ample pantry space, meals area. laundry leading out to low maintenance outdoor garden area. Make you way upstairs where you will find the master bedroom with walk-in robe and ensuite, two further bedrooms with built-in robes, central bathroom with separate shower and bath, separate toilet and single lock up garage. Property features carpets in bedrooms, floorboards, evaporative cooling, central ducted heating and is only minutes to Rosanna shops, train station virtually on doorstep and parklands opposite. This will impress!