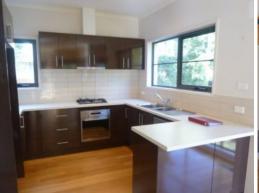

## \*\*Modern & Low Maintenance Living\*\*

This three bedroom townhouse home is in a fabulous location. Comprising of open plan living room leading to modern kitchen with gas cooktop, electric oven, dishwasher, ample pantry space, meals area. laundry leading out to low maintenance outdoor garden area. Make you way upstairs where you will find the master bedroom with walk-in robe and ensuite, two further bedrooms with built-in robes, central bathroom with separate shower and bath, separate toilet and single lock up garage. Property features carpets in bedrooms, floorboards, evaporative cooling, central ducted heating and is only minutes to Rosanna shops, train station virtually on doorstep and parklands opposite. This will impress!