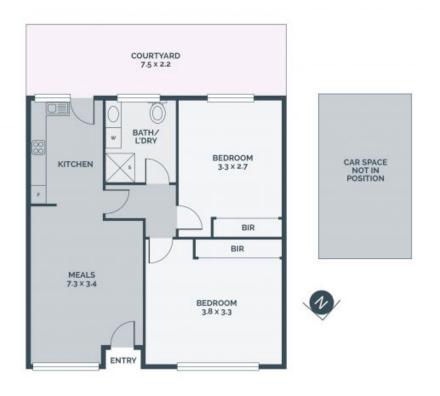

Timber floors are a highlight in a light filled lounge that seamlessly blends with a modern kitchen, which showcases stainless steel appliances and ensures the chef is a part of every event. Complementing the living, two bedrooms, both with robes, share a family bathroom that affords the convenience of laundry facilities. A private rear courtyard, focused on entertaining not maintaining, delivers further options for quiet contemplation or spending time with friends.