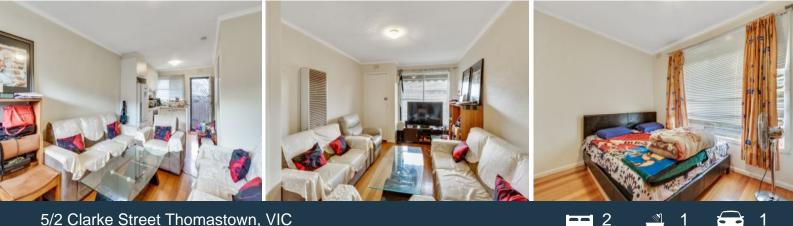

Timber floors are a highlight in a light filled lounge that seamlessly blends with a modern kitchen, which showcases stainless steel appliances and ensures the chef is a part of every event. Complementing the living, two bedrooms, both with robes, share a family bathroom that affords the convenience of laundry facilities. A private rear courtyard, focused on entertaining not maintaining, delivers further options for quiet contemplation or spending time with friends.