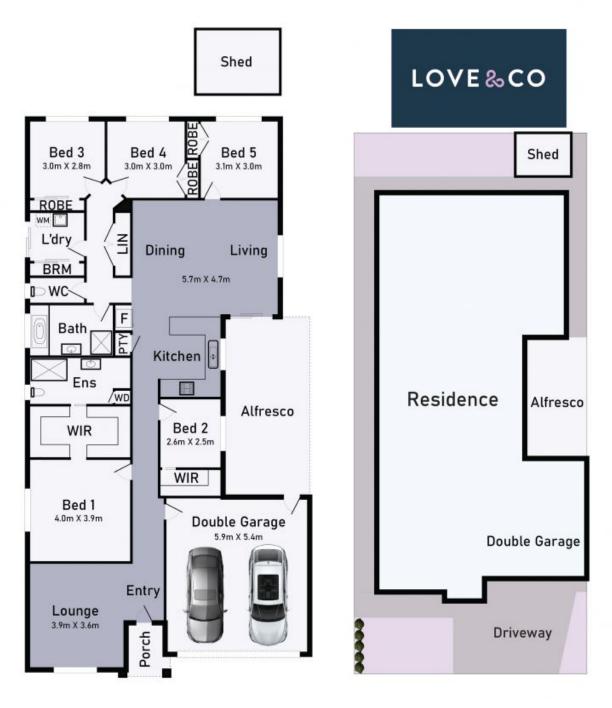

## 63 Allumba Way Wollert

\* Dimensions are approximate and for illustrative purposes only

63 Allumba Way

Wollert, VIC