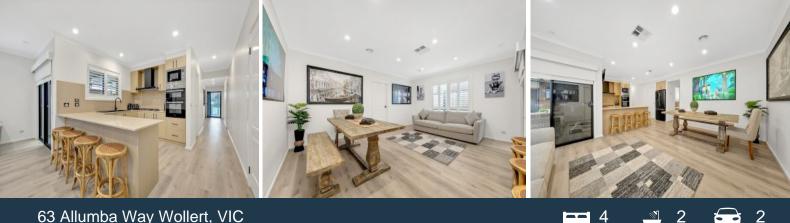

## 63 Allumba Way Wollert, VIC

The kitchen is a marriage of modern elegance and practical functionality featuring high quality appliances plus ample bench and cupboard space. Two living areas is always a bonus not to mention the high ceilings, laminated floors, LED downlights, stone benches, ceiling fans, camera security system, plantation shutters to all windows and a host of other features which will be revealed upon inspection.