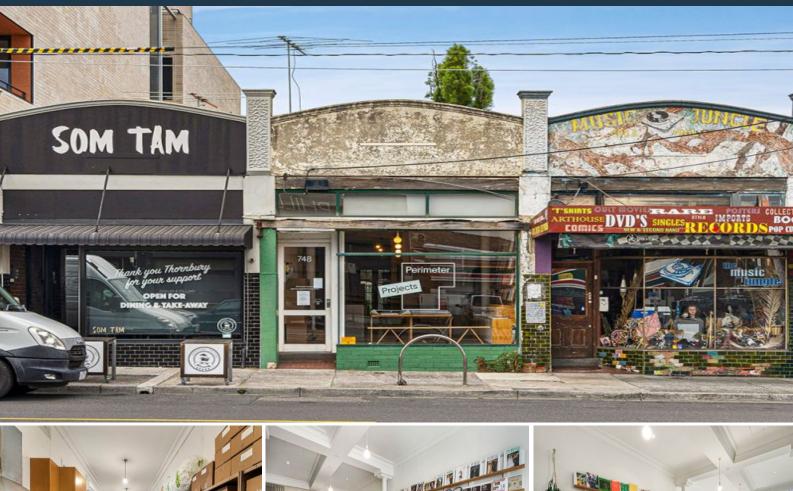

## 748 High Street Thornbury, VIC

## PRIME RETAIL/COMMERCIAL

Surrounded by many new and existing developments, public transport meters away, this presents a ready-to-go opportunity in a popular inner city location.

Council Rates: \$2,100.00/year (approx) Water Rates: \$1,300.00/year (approx) Strata Rates: \$0.00 p/q

Features: Land Area : 140 SQM (approx.) Building: 90 SQM (approx.) Commercial Zone 1 [CZ1] **ROW** access **Climate Control** Timber Flooring throughout Rear court yard Very Good Amenities Suitable for a range of businesses including NDIS and Allied Health (STCA)