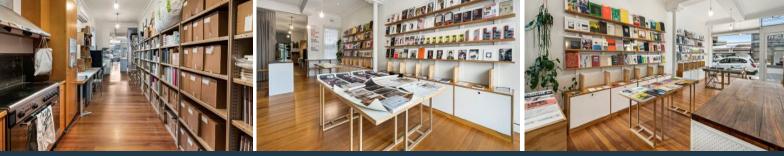

Features: Land Area : 140 SQM (approx.) Building: 90 SQM (approx.) Commercial Zone 1 [CZ1] **ROW** access **Climate Control** Timber Flooring throughout Rear court yard Very Good Amenities Suitable for a range of businesses including NDIS and Allied Health (STCA)