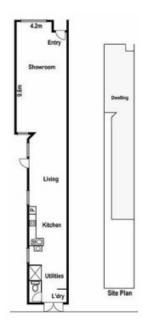

Features: Land Area : 140 SQM (approx.) Building: 90 SQM (approx.) Commercial Zone 1 [CZ1] **ROW** access **Climate Control** Timber Flooring throughout Rear court yard Very Good Amenities Suitable for a range of businesses including NDIS and Allied Health (STCA)