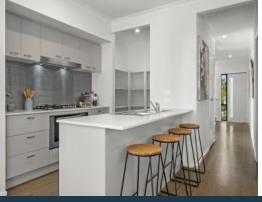

Brilliantly spread out over 2 levels, ground floor comprises flowing open plan design, stone finished kitchen with stylish cabinetry, ILVE 900mm gas cooktop/electric oven, dishwasher, large walk in pantry, complemented by meals/dining/ living area, seamlessly merging to an all seasons, undercover alfresco area. The perfect place to relax, unwind and entertain all year round with plenty of room for a spot of leisurely gardening and the kids to play.