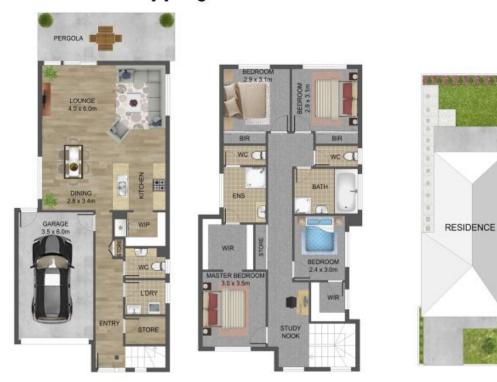

## 25 Chandra Place, Epping

THE ABOVE PLAN IS AN ARTIST'S IMPRESSION ONLY, IT INCLUDES ELEMENTS THAT ARE FOR DISPLAY PURPOSES ONLY AND MAY NOT BE TO SCALE. LANDSCAPING SHOWN IS INDICATIVE ONLY. DIMENSIONS ARE APPROXIMATE.