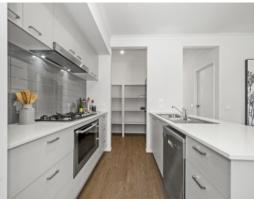

Brilliantly spread out over 2 levels, ground floor comprises flowing open plan design, stone finished kitchen with stylish cabinetry, ILVE 900mm gas cooktop/electric oven, dishwasher, large walk in pantry, complemented by meals/dining/ living area, seamlessly merging to an all seasons, undercover alfresco area. The perfect place to relax, unwind and entertain all year round with plenty of room for a spot of leisurely gardening and the kids to play.