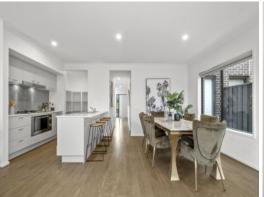

Brilliantly spread out over 2 levels, ground floor comprises flowing open plan design, stone finished kitchen with stylish cabinetry, ILVE 900mm gas cooktop/electric oven, dishwasher, large walk in pantry, complemented by meals/dining/ living area, seamlessly merging to an all seasons, undercover alfresco area. The perfect place to relax, unwind and entertain all year round with plenty of room for a spot of leisurely gardening and the kids to play.