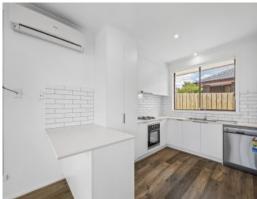

Comprising 2 good sized bedrooms, large master bedroom with double wardrobes, stunning brand new kitchen with stone benches and equipped with stainless steel appliances gas cooktop/ electric oven, dishwasher, feature subway splash back, generous meals/ dining area, luxurious Price: SOLD \$438,500