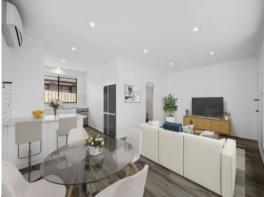

Stylishly modernised whilst retaining its classic charm, an inviting and generous open plan floorplan welcomes you into this aesthetically appealing home, where bright, crisp white colours and an abundance of natural light flow effortlessly throughout and bring in a feeling of freshness, style and a relaxed sophistication.

Comprising 2 good sized bedrooms, large master bedroom with double wardrobes, stunning brand new kitchen with stone benches and equipped with stainless steel appliances gas cooktop/ electric oven, dishwasher, feature subway splash back, generous meals/ dining area, luxurious Price: SOLD \$438,500