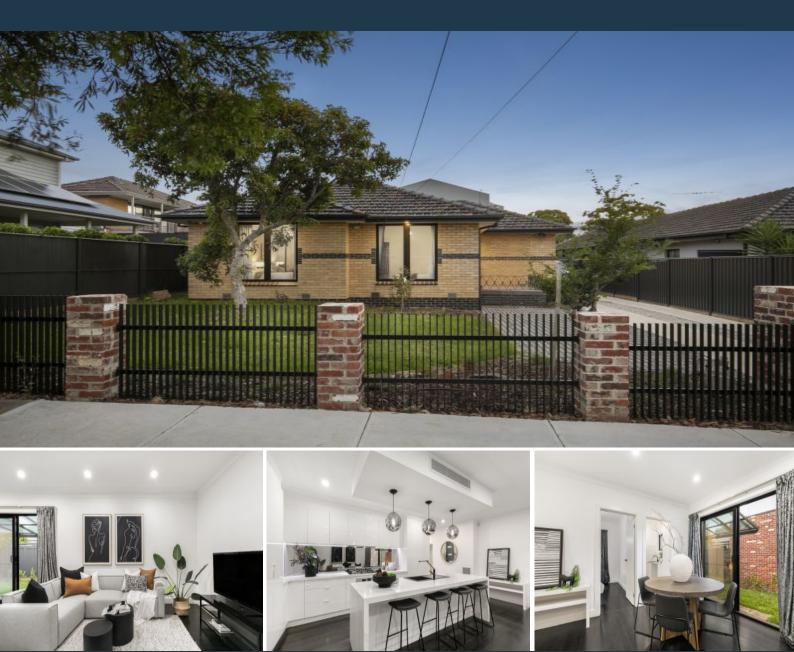

## The Epitome Of Style, Comfort, Class And Convenience

Residing in one of Pascoe Vale's most connected positions, is this incredibly presented home that is the epitome of style, comfort, class and convenience. It's within walking distance to Pascoe Vale Station, cafes, restaurants, kindergartens and local services and will definitely impress with its bright living spaces and contemporary tones. Ideal as a first property, investment or a chance to scale back to a more manageable property.

\* The layout begins with warming wooden floorboards underfoot that flow to an open plan living, dining and kitchen precinct.

\* Built to bring people together, the sparkling kitchen features quality stainless steel appliances including dishwasher. The wow factor comes from the central island bench that instantly impresses with its beautiful stone design and extra long length.