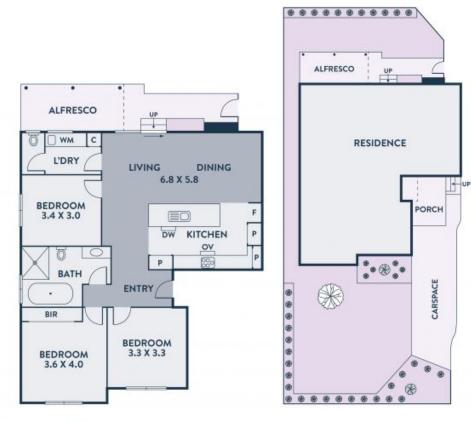

e. It's within walking distance to Pascoe Vale Station, cafes, restaurants, kindergartens and local services and will definitely impress with its bright living spaces and contemporary tones. Ideal as a first property, investment or a chance to scale back to a more manageable property.

\* The layout begins with warming wooden floorboards underfoot that flow to an open plan living, dining and kitchen precinct.

\* Built to bring people together, the sparkling kitchen features quality stainless steel appliances including dishwasher. The wow factor comes from the central island bench that instantly impresses with its beautiful stone design and extra long length.

Price:

SOLD - \$827,000

3



James Rapita 0419 007 009 james.r@lovere.com.au



James Rapita 0419 007 009 james.r@lovere.com.au



Every precaution has been taken to establish accuracy of the information in this brochure but does not constitute any representation by the vendor or agent.



N

**63 Bolingbroke Street** 

Pascoe Vale, VIC