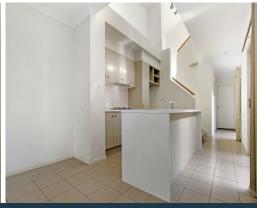

## Comprising:

- Three bedrooms
- Master bedroom with ensuite freshly painted and walk in robe
- Built in robes to remaining bedrooms
- Carpet and tiles throughout
- Open plan kitchen meals with stainless steel appliances
- Ducted heating
- Split system
- Courtyard