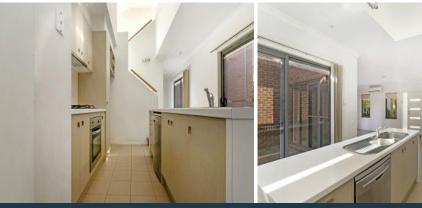

## Comprising:

- Three bedrooms
- Master bedroom with ensuite freshly painted and walk in robe
- Built in robes to remaining bedrooms
- Carpet and tiles throughout
- Open plan kitchen meals with stainless steel appliances
- Ducted heating
- Split system
- Courtyard