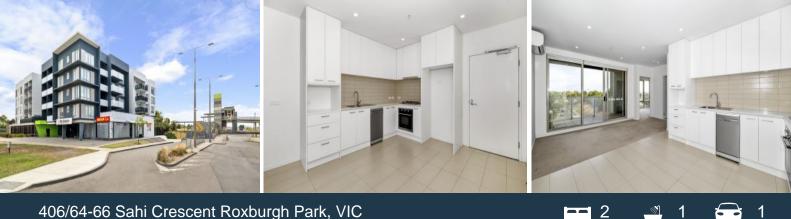

## 406/64-66 Sahi Crescent Roxburgh Park, VIC

## Serenity and Convenience

This modern two bedroom apartment is conveniently located next to Roxburgh Park Train Station and opposite Roxburgh park Shopping centre. Comprising open plan living with a light filled living room, adjoining modern kitchen/dining area with stainless steel appliances, two generous sized carpeted bedrooms with built in robes and a central bathroom with laundry facilities. Enjoy the wide views on the private balcony.

Additional features: Split system heating/cooling Dishwasher Secure Undercover Parking Space **Private Balcony** 

Please call 03 9465 2133 to register for the upcoming inspections. Please ensure you have confirmation before attending the open.