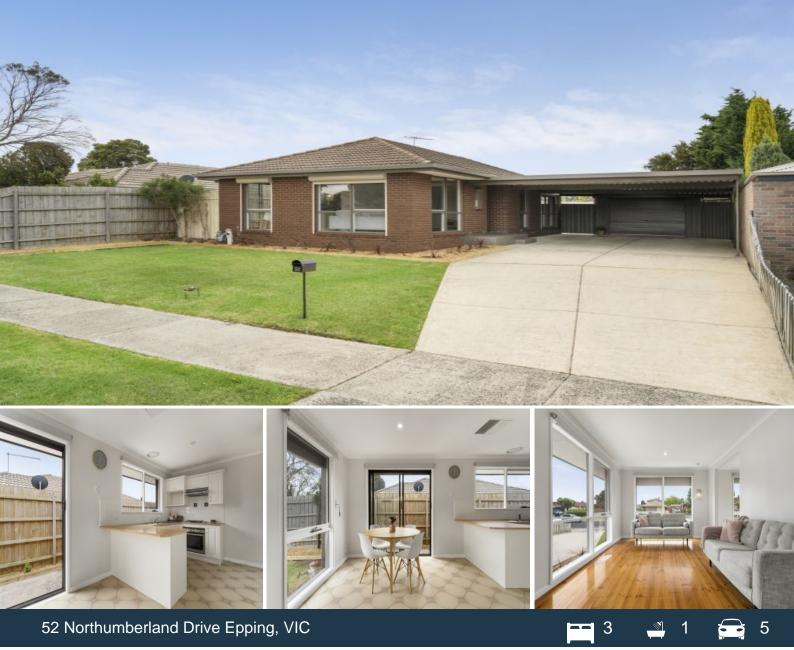

## Fabulous Start, Intelligent Investment

Contemporary style on the inside, a kid and pet friendly garden complete and a location central to everything you could possibly need. Whether you are looking to nest or invest, this is a fabulous opportunity! Three bedrooms served by a sleek updated bathroom complement a spacious light filled living. Enhanced by hardwood timber floors, it sweeps around to a meals area overlooked by stainless steel equipped kitchen it makes the seamless transition to the backyard for year round enjoyment. An easy walk to Greenbrook Village and the bus, there are schools and parks all around, Westfield and South Morang station are minutes away in one direction and Epping's Plaza and station in the other. What are you waiting for!

52 Northumberland Drive

Epping, VIC