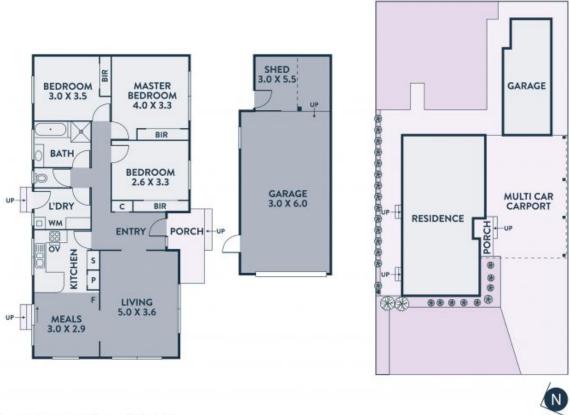

## Fabulous Start, Intelligent Investment

Contemporary style on the inside, a kid and pet friendly garden complete and a location central to everything you could possibly need. Whether you are looking to nest or invest, this is a fabulous opportunity! Three bedrooms served by a sleek updated bathroom complement a spacious light filled living. Enhanced by hardwood timber floors, it sweeps around to a meals area overlooked by stainless steel equipped kitchen it makes the seamless transition to the backyard for year round enjoyment. An easy walk to Greenbrook Village and the bus, there are schools and parks all around, Westfield and South Morang station are minutes away in one direction and Epping's Plaza and station in the other. What are you waiting for!