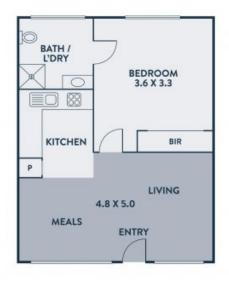

## Welcome to Woolton Lodge

Perfectly positioned between St Georges road and High Street you will find this lovely one bedroom apartment. Boasting a near new kitchen with a pantry and ample cupboard space, open plan lounge and meals area, good size bedroom with built in robes and a modern bathroom complete with laundry facilities. The main living area, which is light-filled and has floor-to-ceiling windows that look out over the lush surroundings, is connected to a flexible dining area with built-in storage. There is also off street parking for one, but with a position like this who needs a car? Situated a short stroll from Croxton Train Station, multiple tram lines and funky Thornbury Village with its fantastic mix of bars, cafes and shopping options. This property offers a great lifestyle for a great price.