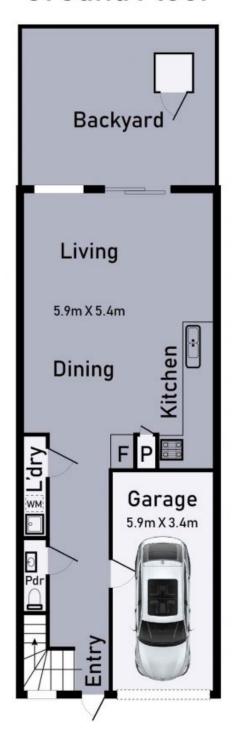

## **Ground Floor**

## First Floor

12/62 Anzac Drive, Wollert

\* Dimensions are approximate and for illustrative purposes only