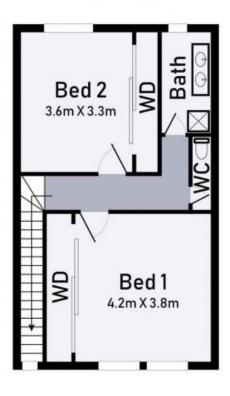

## **Ground Floor**

## First Floor

12/62 Anzac Drive, Wollert

\* Dimensions are approximate and for illustrative purposes only