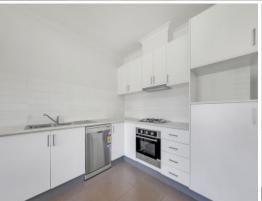

## A Winner For The Beginner

This contemporary home on an easy to manage allotment within a few minutes of local shops and schools and a short drive from everything Wollert/Epping has to offer delivers an effortless, light filled indoor-outdoor lifestyle. The ground floor introduces generous open plan living anchored by a stone kitchen featuring quality stainless steel appliances and opening to artificial lawn space in a private rear yard. The first floor offers two bedrooms both with built in robes along with central bathroom with double vanity.

- Remote single garage with internal access
- Ducted refrigerated climate control (x2 units)
- Tiles to all wet areas and carpet in bedroom
- Dishwasher
- Easy to manage courtyard garden
- Euro laundry