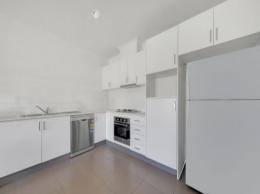

## A Winner For The Beginner

This contemporary home on an easy to manage allotment within a few minutes of local shops and schools and a short drive from everything Wollert/Epping has to offer delivers an effortless, light filled indoor-outdoor lifestyle. The ground floor introduces generous open plan living anchored by a stone kitchen featuring quality stainless steel appliances and opening to artificial lawn space in a private rear yard. The first floor offers two bedrooms both with built in robes along with central bathroom with double vanity.

- Remote single garage with internal access
- Ducted refrigerated climate control (x2 units)
- Tiles to all wet areas and carpet in bedroom
- Dishwasher
- Easy to manage courtyard garden
- Euro laundry