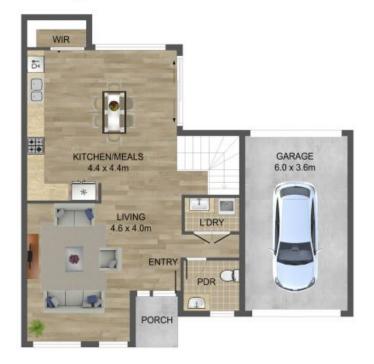

## 2/7 Livingstone Parade, Preston

THE ABOVE PLAN IS AN ARTIST'S IMPRESSION ONLY, IT INCLUDES ELEMENTS THAT ARE FOR DISPLAY PURPOSES ONLY AND MAY NOT BE TO SCALE. LANDSCAPING SHOWN IS INDICATIVE ONLY. DIMENSIONS ARE APPROXIMATE.