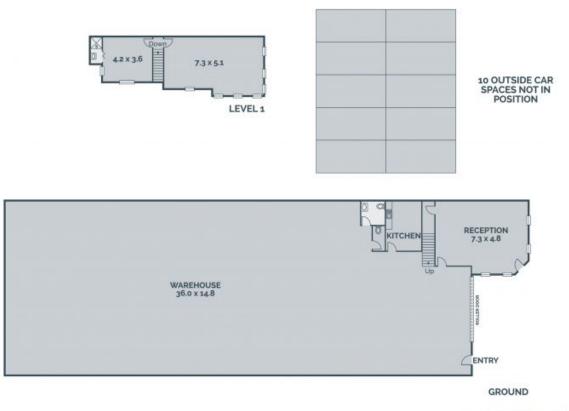

Points Of Interest:

LAND AREA: 848m2 (approx.) BUILDING AREA: 580m2 (approx.)

GREASE TRAP IN PLACE **10 CAR SPACES 3 PHASE POWER** GAS IN PLACE

Price:

SOLD - \$1,320,000

Council Rates: \$0.00 p/q Water Rates: \$0.00 p/q Strata Rates: \$0.00 p/q