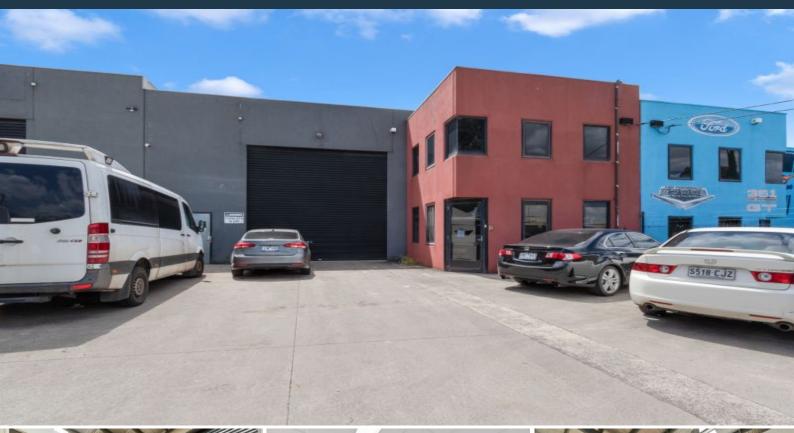

## SECURELY SECURELY TENANTED SINVESTMENT: FOOD INDUSTRY STAND-ALONE

Excellent stand-alone office/ warehouse in sought after location with Offices over 2 levels. Excellent internal clearance/height, with motorized roller door and securely gated. Easy access to Hume Highway and Melbourne Ring Road.

Points Of Interest:

LAND AREA: 848m2 (approx.) BUILDING AREA: 580m2 (approx.)

GREASE TRAP IN PLACE **10 CAR SPACES 3 PHASE POWER** GAS IN PLACE

Price:

SOLD - \$1,320,000

Council Rates: \$0.00 p/q Water Rates: \$0.00 p/q Strata Rates: \$0.00 p/q