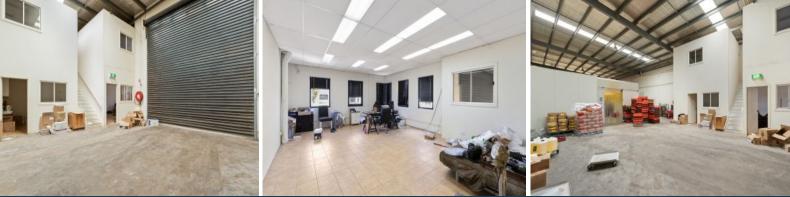

## SECURELY SECURELY TENANTED SINVESTMENT: FOOD INDUSTRY STAND-ALONE

Excellent stand-alone office/ warehouse in sought after location with Offices over 2 levels. Excellent internal clearance/height, with motorized roller door and securely gated. Easy access to Hume Highway and Melbourne Ring Road.

Points Of Interest:

LAND AREA: 848m2 (approx.) BUILDING AREA: 580m2 (approx.)

GREASE TRAP IN PLACE **10 CAR SPACES 3 PHASE POWER** GAS IN PLACE

Price:

SOLD - \$1,320,000

Council Rates: \$0.00 p/q Water Rates: \$0.00 p/q Strata Rates: \$0.00 p/q