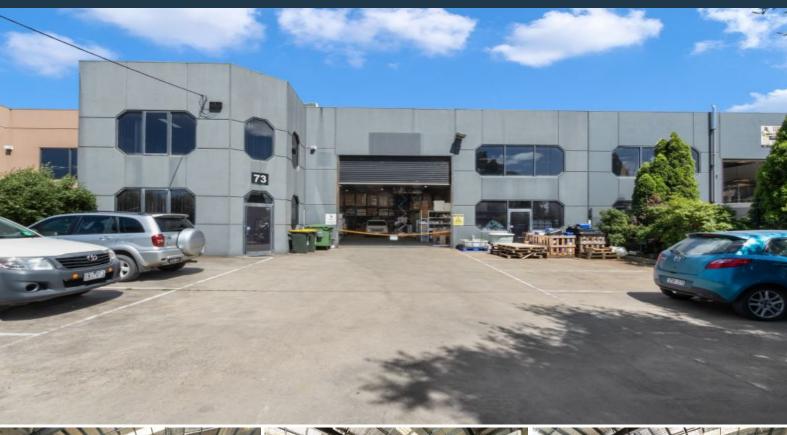

## 73 Freight Drive Somerton, VIC

## SECURELY TENANTED STAND-ALONE INVESTMENT

Excellent stand-alone office/ warehouse in sought after location with Offices over 2 levels. Excellent internal clearance/height, with motorized roller door and securely gated. Easy access to Hume Highway and Melbourne Ring Road.

Points Of Interest:

LAND AREA: 900m2 (approx.)
BUILDING AREA: 590m2 (approx.)

HEATING /COOLING 10 CAR SPACES 3 PHASE POWER ZONED INDUSTRIAL 1. **Price:** SOLD - \$1,380,000

 Council Rates:
 \$0.00 p/q

 Water Rates:
 \$0.00 p/q