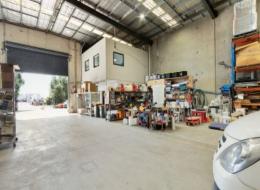

## SECURELY TENANTED STAND-ALONE INVESTMENT

Excellent stand-alone office/ warehouse in sought after location with Offices over 2 levels. Excellent internal clearance/height, with motorized roller door and securely gated. Easy access to Hume Highway and Melbourne Ring Road.

Points Of Interest:

LAND AREA: 900m2 (approx.)
BUILDING AREA: 590m2 (approx.)

HEATING /COOLING 10 CAR SPACES 3 PHASE POWER ZONED INDUSTRIAL 1. **Price:** SOLD - \$1,380,000

 Council Rates:
 \$0.00 p/q

 Water Rates:
 \$0.00 p/q