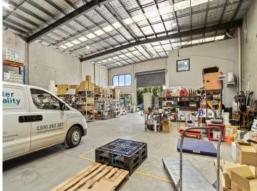

## SECURELY TENANTED STAND-ALONE INVESTMENT

Excellent stand-alone office/ warehouse in sought after location with Offices over 2 levels. Excellent internal clearance/height, with motorized roller door and securely gated. Easy access to Hume Highway and Melbourne Ring Road.

Points Of Interest:

LAND AREA: 900m2 (approx.)
BUILDING AREA: 590m2 (approx.)

HEATING /COOLING 10 CAR SPACES 3 PHASE POWER ZONED INDUSTRIAL 1. **Price:** SOLD - \$1,380,000

 Council Rates:
 \$0.00 p/q

 Water Rates:
 \$0.00 p/q