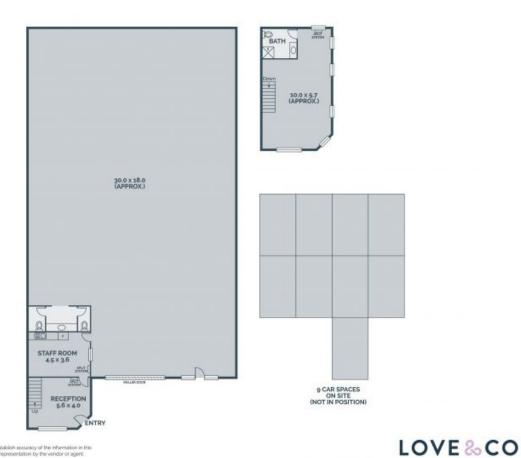

Points Of Interest:

LAND AREA: 900m2 (approx.)
BUILDING AREA: 590m2 (approx.)

HEATING /COOLING 10 CAR SPACES 3 PHASE POWER ZONED INDUSTRIAL 1. **Price:** SOLD - \$1,380,000

 Council Rates:
 \$0.00 p/q

 Water Rates:
 \$0.00 p/q