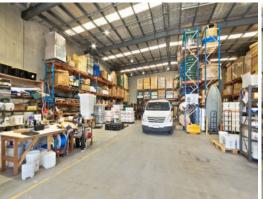

## SECURELY TENANTED STAND-ALONE INVESTMENT

Excellent stand-alone office/ warehouse in sought after location with Offices over 2 levels. Excellent internal clearance/height, with motorized roller door and securely gated. Easy access to Hume Highway and Melbourne Ring Road.

Points Of Interest:

LAND AREA: 900m2 (approx.)
BUILDING AREA: 590m2 (approx.)

HEATING /COOLING 10 CAR SPACES 3 PHASE POWER ZONED INDUSTRIAL 1. **Price:** SOLD - \$1,380,000

 Council Rates:
 \$0.00 p/q

 Water Rates:
 \$0.00 p/q