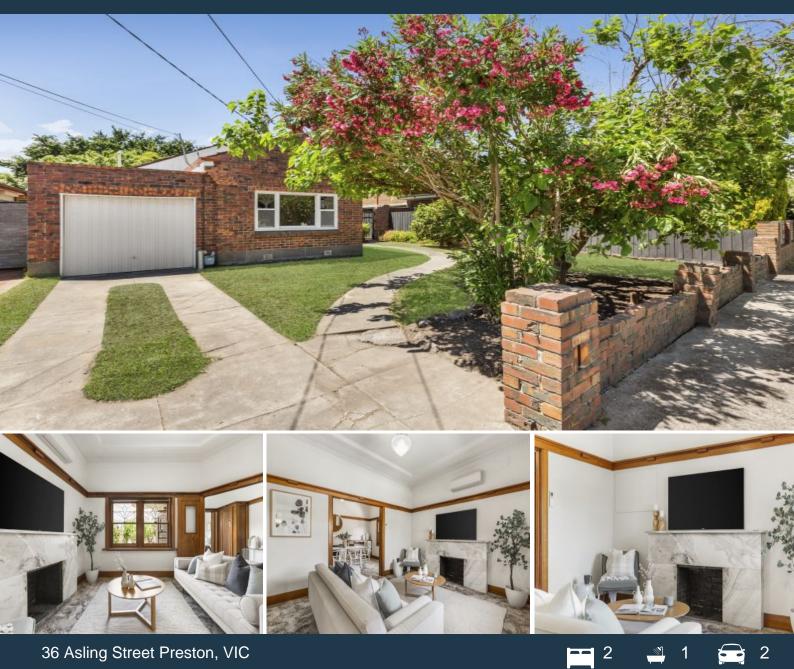

## Rare Art Deco Gem

A perfect example of timeless Art Deco design, this two bedroom plus studio clinker brick beauty is offered for only the second time since built by its original stonemason owner. Immaculately maintained and retaining striking ceilings, leadlight windows, timber and marble trims, this home on approximately 576m2 with a north-facing rear invites young families and downsizers to craft a unique haven STCA, near Gilbert Road trams, schools, Preston Market, trains and High Street's wonderful shopping and cafes.

? Spacious living and dining with marble trimmed fireplaces

- ? Marble counters in a retro kitchen/meals with gas cooking
- ? Neat bedrooms share a pristine Art Deco bathroom
- ? Versatile two roomed stone studio in landscaped rear gardens
- ? Sunroom, irrigated fernery, heating/cooling, garage & OSP
- ? Increasingly rare opening in a brilliant Preston location