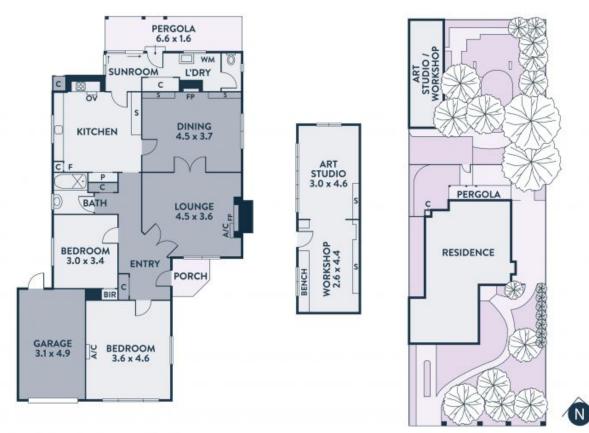

## Rare Art Deco Gem

A perfect example of timeless Art Deco design, this two bedroom plus studio clinker brick beauty is offered for only the second time since built by its original stonemason owner. Immaculately maintained and retaining striking ceilings, leadlight windows, timber and marble trims, this home on approximately 576m2 with a north-facing rear invites young families and downsizers to craft a unique haven STCA, near Gilbert Road trams, schools, Preston Market, trains and High Street's wonderful shopping and cafes.

? Spacious living and dining with marble trimmed fireplaces

- ? Marble counters in a retro kitchen/meals with gas cooking
- ? Neat bedrooms share a pristine Art Deco bathroom
- ? Versatile two roomed stone studio in landscaped rear gardens
- ? Sunroom, irrigated fernery, heating/cooling, garage & OSP
- ? Increasingly rare opening in a brilliant Preston location