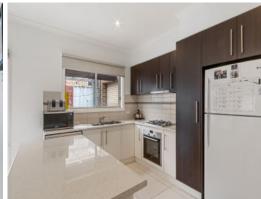

- -Ducted heating and cooling
- -Clever blend of tiles and quality carpet
- -Kitchen with stainless steel appliances & dishwasher
- -Spacious lounge
- -Separate kitchen meals/family area
- -Garage with auto door
- -Low maintenance garden surrounds
- -Short distance to Aurora Village, Lyndarum shops and Pacific Epping