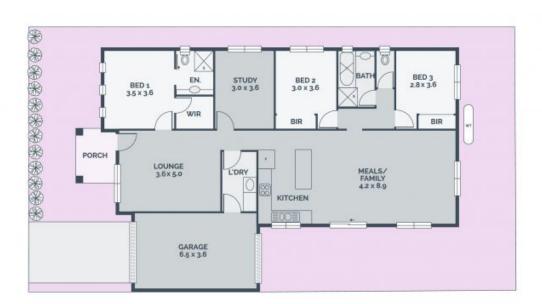

## Family Living At It Finest

Designed with an emphasis on easy living and entertaining, this impressive home delivers a low-maintenance lifestyle in a convenient position, a short stroll from schools, transport and the supermarket's, cafes and shopping options of Epping North shopping centre. The generous main bedroom indulges with an ensuite and walk in robe, while the remaining three are well served by the family bathroom.

- -Ducted heating and cooling
- -Clever blend of tiles and quality carpet
- -Kitchen with stainless steel appliances & dishwasher
- -Spacious lounge
- -Separate kitchen meals/family area
- -Garage with auto door
- -Low maintenance garden surrounds
- -Short distance to Aurora Village, Lyndarum shops and Pacific Epping