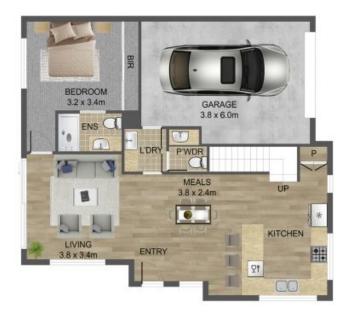

Showcasing intelligence in design, excellence in craftsmanship with maximum use of light and space, enhanced by a clever floor plan, flawless presentation and quality finishes that extend through every aspect of this beautiful home.

## 49 Bendigo Crescent, Thomastown

THE ABOVE PLAN IS AN ARTIST'S IMPRESSION ONLY, IT INCLUDES ELEMENTS THAT ARE FOR DISPLAY PURPOSES ONLY AND MAY NOT BE TO SCALE. LANDSCAPING SHOWN IS INDICATIVE ONLY. DIMENSIONS ARE APPROXIMATE.