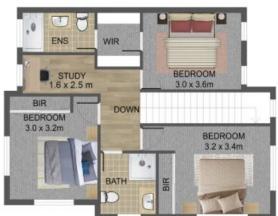

Brilliantly spread out over two levels, upstairs boasts 3 good sized bedrooms with plush carpets, mirrored built in robes, master with bonus city views, walk-in robe and sumptuous ensuite with double shower, luxurious central bathroom and clever designated open study area.

## 49 Bendigo Crescent, Thomastown

THE ABOVE PLAN IS AN ARTIST'S IMPRESSION ONLY, IT INCLUDES ELEMENTS THAT ARE FOR DISPLAY PURPOSES ONLY AND MAY NOT BE TO SCALE. LANDSCAPING SHOWN IS INDICATIVE ONLY. DIMENSIONS ARE APPROXIMATE.