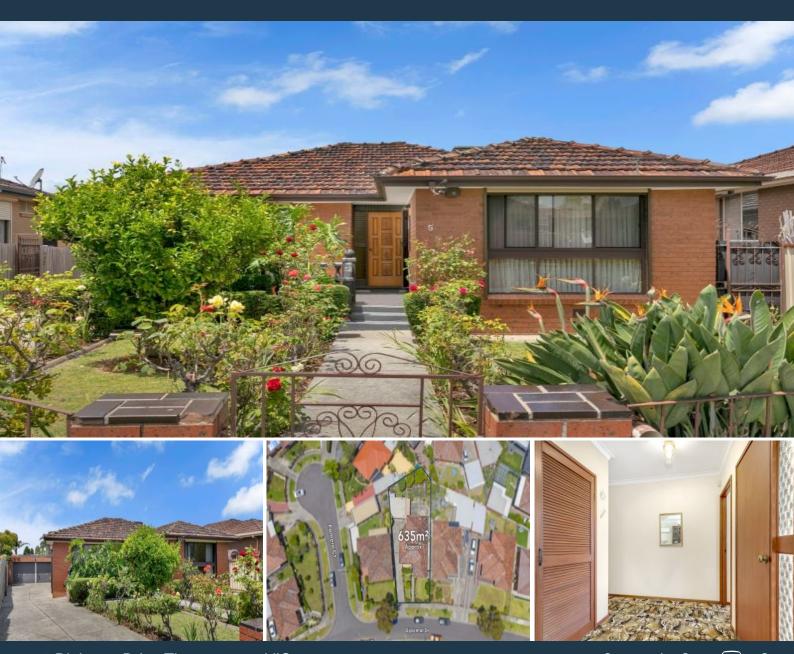

## 5 Diplomat Drive Thomastown, VIC

## An Original Beauty

Explore a world of opportunities with this tightly-held single-level home, filled with the kind of charm only an original interior can provide whilst flaunting immense potential to the homebuyer with vision.

Awash with natural light and immaculately presented with vintage d?cor, the home certainly makes for a smart addition to your investment portfolio or exciting first step on the property ladder.

Standing on a generous 635sqm (approx.) block within walking distance of Carrington Children's Activity Centre, HR Uren Reserve, Thomastown Meadows Primary School and bus services and moments to TRAC, the Metropolitan Ring Road, Thomastown train station, Whittlesea Public Gardens, Epping Plaza Shopping Centre and the Northern Hospital, it's also an ideal blank canvas for those eager to make their mark with a contemporary touch.

**Price:** Sold \$700,000