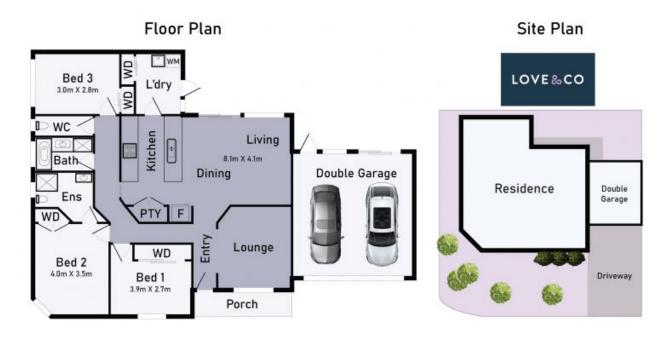

## Smart And Spacious With A Carefree Lifestyle

If carefree living sits at the top of your checklist for the perfect property, then this quality-built three-bedroom residence located within moments of popular lifestyle assets will register a perfect match amongst savvy investors, young couples with an eye on the future, first-time buyers keen to enter the market in style and empty nesters looking to downsize - not downgrade!

Nestled in a peaceful pocket on the footsteps of Mill Park Recreation Reserve and its scenic walking tracks, bask in a world of convenience with Westfield Plenty Valley, bus services, South Morang train station and Mill Park All Abilities Play Space all within walking distance and well-regarded schools only moments away. And when you're home, enjoy the benefits of a smart and fresh single-level interior, which delights with its two separate living areas, pristine presentation and generous yet low-maintenance footprint. Price: