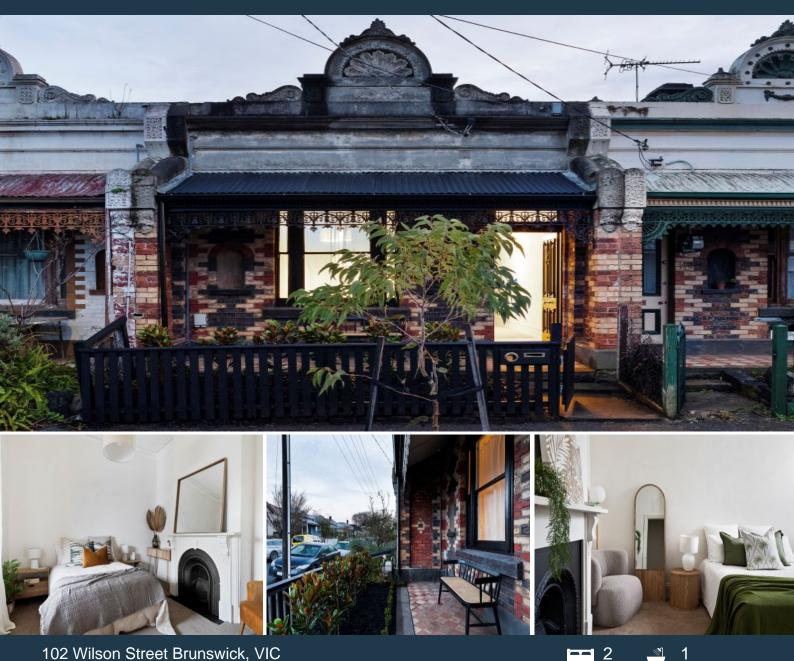

## Victorian Terrace Is Located In The Heart Of Brunswick!

This gorgeous property has a striking fa?ade showcasing tuck pointed brickwork, lace ironwork and an ornate front door with a charming interior boasting lofty ceilings, deep cornices, ceiling roses and ornamental fireplaces throughout.

This dual access Victorian gem comprises two spacious bedrooms, a generous living area with ornamental fireplace and a spacious bathroom with laundry. The kitchen overlooks a north facing paved rear courtyard which also includes rear access, perfect for entertaining!