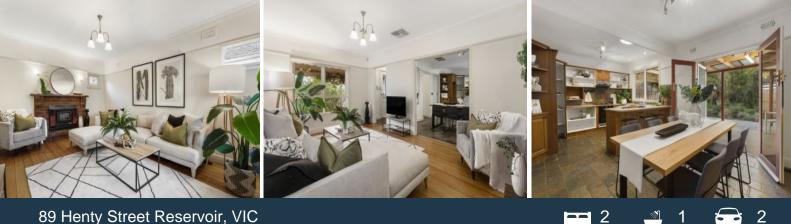

\* Three expansive bedrooms are serviced by a stylish family bathroom.

\* The separate living room is framed by beautiful original fireplace.

\* An adjoining kitchen and dining domain with slate tiles underfoot accesses the deep rear yard with an entertainer's pergola.

- $^{\ast}$  The remarkable timber kitchen comes equipped with quality appliances,
- Miele dishwasher and plentiful storage and counter space.

\* Large laundry with storage.

\* Polished timber floors, ducted heating, evaporative cooling, stain glass windows and off-street parking for two.