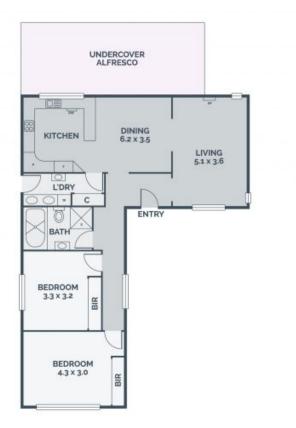

\* Three expansive bedrooms are serviced by a stylish family bathroom.

\* The separate living room is framed by beautiful original fireplace.

\* An adjoining kitchen and dining domain with slate tiles underfoot accesses the deep rear yard with an entertainer's pergola.

- $^{\ast}$  The remarkable timber kitchen comes equipped with quality appliances,
- Miele dishwasher and plentiful storage and counter space.

\* Large laundry with storage.

\* Polished timber floors, ducted heating, evaporative cooling, stain glass windows and off-street parking for two.

Price:

SOLD - \$870,000

James Rapita 0419 007 009 james.r@lovere.com.au

James Rapita 0419 007 009 james.r@lovere.com.au

BEDROOM/ STUDIO HOME OFFICE 7.0 x 3.6

(NOT IN POSITION)

Every precedion has been taken to establish accuracy of the information in this teachure but does not combitute any representation by the vendor or agent.