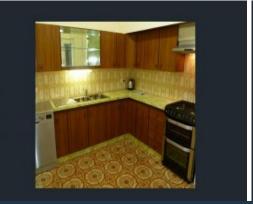

## Old Victorian Charm

This neat and tidy Victorian home has lots to offer of two generous size bedrooms with built in robes and a bonus study or third bedroom. Large kitchen area with stainless steel updated gas cook top and oven and dishwasher, this kitchen also has lots of cupboard and storage space. Updated bathroom with shower over bath, large separate laundry area with access to the back court yard. This property also includes rear access parking to lock up garage with remote plus a low maintenance garden area. Covered pergola area and extra security lock up area. This property is in walking distance to shops and public transport. Inspection a must.