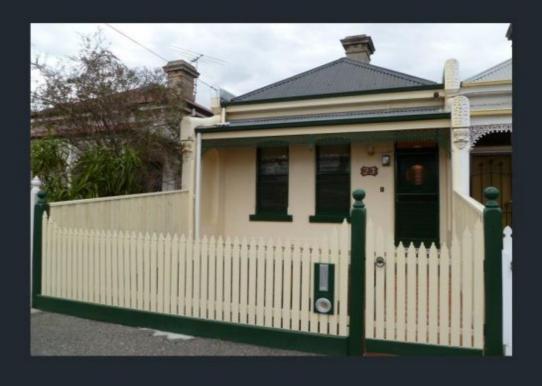

## 23 O'Grady Street Clifton Hill, VIC

## Old Victorian Charm

This neat and tidy Victorian home has lots to offer of two generous size bedrooms with built in robes and a bonus study or third bedroom. Large kitchen area with stainless steel updated gas cook top and oven and dishwasher, this kitchen also has lots of cupboard and storage space. Updated bathroom with shower over bath, large separate laundry area with access to the back court yard. This property also includes rear access parking to lock up garage with remote plus a low maintenance garden area. Covered pergola area and extra security lock up area. This property is in walking distance to shops and public transport. Inspection a must.