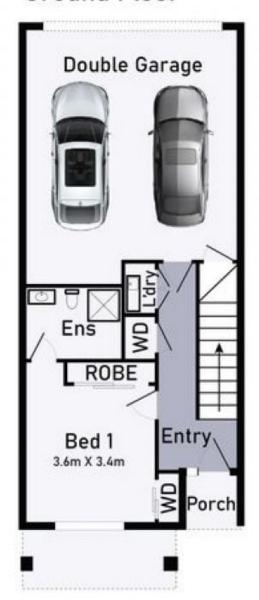

## **Ground Floor**

## Parkside Living At It's Finest

Signifying outstanding value in a premium pocket walking distance to Harvest Home Primary School, this three-bedroom home easily delivers on every element of modern low-maintenance living in lifestyle surrounds. The lower level offers master bedroom with built in robe and deluxe en suite followed by internal access from garage, Euro laundry while two bedrooms upstairs enjoy shared bathroom, open plan living and opening to entertainer balcony overlooking park.