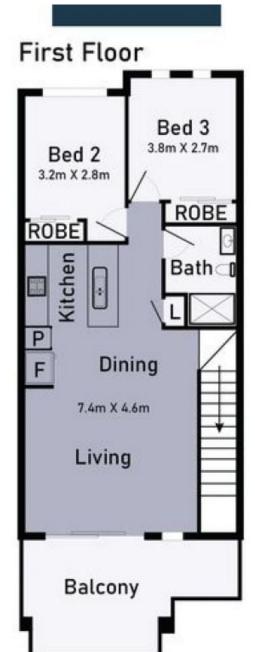

## Parkside Living At It's Finest

Signifying outstanding value in a premium pocket walking distance to Harvest Home Primary School, this three-bedroom home easily delivers on every element of modern low-maintenance living in lifestyle surrounds. The lower level offers master bedroom with built in robe and deluxe en suite followed by internal access from garage, Euro laundry while two bedrooms upstairs enjoy shared bathroom, open plan living and opening to entertainer balcony overlooking park.