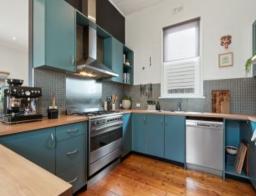

Featuring, high rosette ceilings, hardwood floors and a contemporary kitchen with a breakfast bar.

Included with the property:

- Stainless steel Smeg gas cooktop/electric oven
- ASKO dishwasher
- Spacious dining/living area with split system unit fitted
- Outdoor undercover deck perfect for indoor/outdoor entertaining
- Low maintenance backyard with shed
- Spacious bedrooms (one with built-in robes)
- Storage cupboard in the hallway
- Pristine bathroom with bathtub
- Good-sized laundry