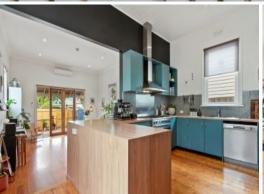

Featuring, high rosette ceilings, hardwood floors and a contemporary kitchen with a breakfast bar.

Included with the property:

- Stainless steel Smeg gas cooktop/electric oven
- ASKO dishwasher
- Spacious dining/living area with split system unit fitted
- Outdoor undercover deck perfect for indoor/outdoor entertaining
- Low maintenance backyard with shed
- Spacious bedrooms (one with built-in robes)
- Storage cupboard in the hallway
- Pristine bathroom with bathtub
- Good-sized laundry