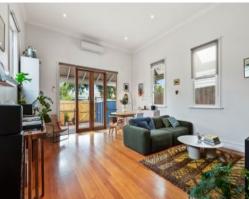

Featuring, high rosette ceilings, hardwood floors and a contemporary kitchen with a breakfast bar.

Included with the property:

- Stainless steel Smeg gas cooktop/electric oven
- ASKO dishwasher
- Spacious dining/living area with split system unit fitted
- Outdoor undercover deck perfect for indoor/outdoor entertaining
- Low maintenance backyard with shed
- Spacious bedrooms (one with built-in robes)
- Storage cupboard in the hallway
- Pristine bathroom with bathtub
- Good-sized laundry