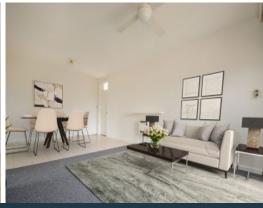

## LARGE ONE BEDROOM APARTMENT IN A SOUGHT AFTER LOCATION

This freshly painted overly spacious one-bedroom apartment is located on the ground floor in one of Melbournes most sought after areas. Great sized lounge room with brand new, wall to all carpets, open plan with divided dining area, light and bright with access to balcony. Separate modern kitchen, with gas cooking facilities. Large sized bedroom again with brand new wall to wall carpets and built in robes. Bathroom with laundry facilities and brand new blinds fitted throughout. Off street parking also available. This apartment is located at the rear of the block away from the street. Bus on your doorstep and a short stroll to train station. Minutes walk to shops and parks and a short drive to the freeway.