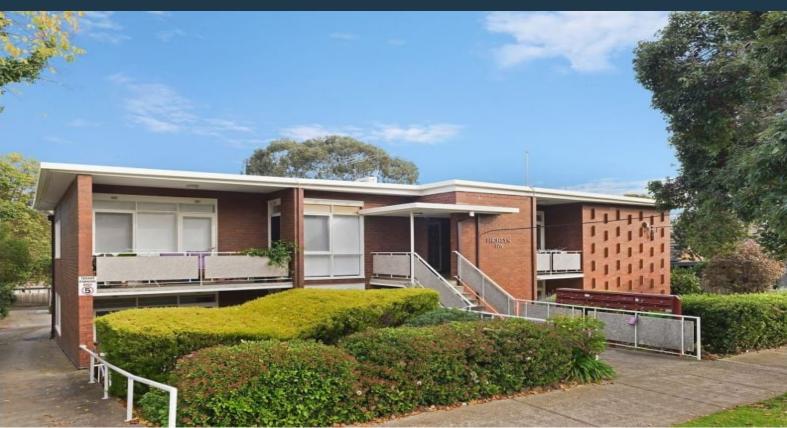

6/176 Lower Heidelberg Road Ivanhoe, VIC

## LARGE ONE BEDROOM APARTMENT IN A SOUGHT AFTER LOCATION

This freshly painted overly spacious one-bedroom apartment is located on the ground floor in one of Melbournes most sought after areas. Great sized lounge room with brand new, wall to all carpets, open plan with divided dining area, light and bright with access to balcony. Separate modern kitchen, with gas cooking facilities. Large sized bedroom again with brand new wall to wall carpets and built in robes. Bathroom with laundry facilities and brand new blinds fitted throughout. Off street parking also available. This apartment is located at the rear of the block away from the street. Bus on your doorstep and a short stroll to train station. Minutes walk to shops and parks and a short drive to the freeway.