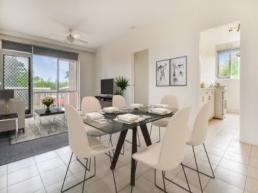

## LARGE ONE BEDROOM APARTMENT IN A SOUGHT AFTER LOCATION

This freshly painted overly spacious one-bedroom apartment is located on the ground floor in one of Melbournes most sought after areas. Great sized lounge room with brand new, wall to all carpets, open plan with divided dining area, light and bright with access to balcony. Separate modern kitchen, with gas cooking facilities. Large sized bedroom again with brand new wall to wall carpets and built in robes. Bathroom with laundry facilities and brand new blinds fitted throughout. Off street parking also available. This apartment is located at the rear of the block away from the street. Bus on your doorstep and a short stroll to train station. Minutes walk to shops and parks and a short drive to the freeway.