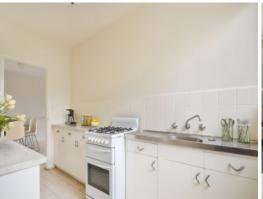

## LARGE ONE BEDROOM APARTMENT IN A SOUGHT AFTER LOCATION

This freshly painted overly spacious one-bedroom apartment is located on the ground floor in one of Melbournes most sought after areas. Great sized lounge room with brand new, wall to all carpets, open plan with divided dining area, light and bright with access to balcony. Separate modern kitchen, with gas cooking facilities. Large sized bedroom again with brand new wall to wall carpets and built in robes. Bathroom with laundry facilities and brand new blinds fitted throughout. Off street parking also available. This apartment is located at the rear of the block away from the street. Bus on your doorstep and a short stroll to train station. Minutes walk to shops and parks and a short drive to the freeway.