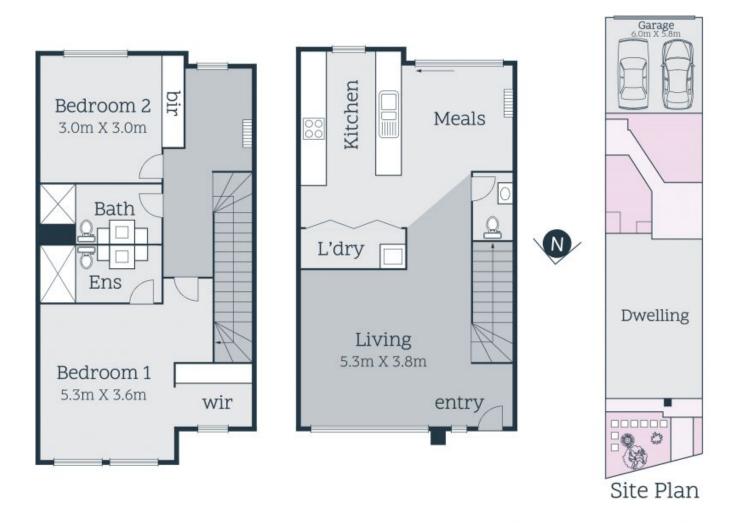

## **Outstanding Home for Rent!**

Outstanding 2 bedroom plus study townhouse only minutes away from the newly built Mernda central shopping Centre, Local Schools, Bridge Inn Hotel and the Mernda Train Station. Immaculately presented & comprises formal lounge room, fully equipped kitchen overlooking tiled meals area, spacious private rear yard with double lock-up enclosed carport, 2 great size bedrooms with full ensuite to master, upstairs study and a host of quality fittings including LED downlights throughout, ducted heating, 2 split system air-cons (one upstairs the other down stairs), roller shutters to all windows, powder room downstairs, and nicely landscaped gardens.