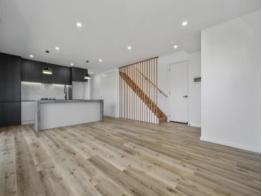

Brilliantly spread out over two levels, ground floor comprises inviting entrance open plan stone finished kitchen with stylish cabinetry, feature patterned tiled splash back, equipped with gas cooktop/electric oven , dishwasher, island breakfast bar, incorporating meals/dining/ living area with sliding doors opening to private courtyard.full size well fitted laundry and guest powder room.