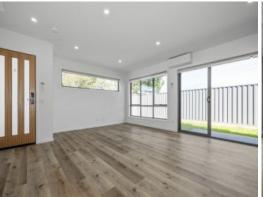

Brilliantly spread out over two levels, ground floor comprises inviting entrance open plan stone finished kitchen with stylish cabinetry, feature patterned tiled splash back, equipped with gas cooktop/electric oven , dishwasher, island breakfast bar, incorporating meals/dining/ living area with sliding doors opening to private courtyard.full size well fitted laundry and guest powder room.

Additional features include

- ? Split system climate control
- ? Quality light fittings and window furnishings

Price: \$590 Per Week

Sam Dirani 0411 847 851 sam.d@lovere.com.au