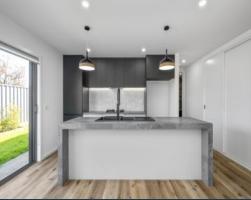

Brilliantly spread out over two levels, ground floor comprises inviting entrance open plan stone finished kitchen with stylish cabinetry, feature patterned tiled splash back, equipped with gas cooktop/electric oven , dishwasher, island breakfast bar, incorporating meals/dining/ living area with sliding doors opening to private courtyard.full size well fitted laundry and guest powder room.